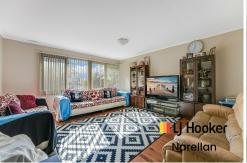

- Proudly sitting on approximately 574sqm parcel
- Versatile floor plan with separate lounge & dining room
- Neatly appointed kitchen with adjoining meals area
- Four bedrooms, two with built-in robes
- Boasting easy care timber & timber look flooring throughout
- Single lock-up garage, elevated rear entertaining deck
- Spacious, fully fenced rear yard with room for a granny flat STCA
- Footsteps to Ambarvale Public School & Aldi for everyday essentials
- Easy access to Campbelltown Mall, Macarthur Square, Macarthur Train Station & Campbelltown Hospital