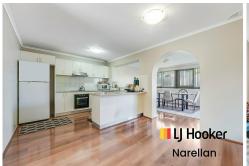

- Proudly sitting on approximately 574sqm parcel
- Versatile floor plan with separate lounge & dining room
- Neatly appointed kitchen with adjoining meals area
- Four bedrooms, two with built-in robes
- Boasting easy care timber & timber look flooring throughout
- Single lock-up garage, elevated rear entertaining deck
- Spacious, fully fenced rear yard with room for a granny flat STCA
- Footsteps to Ambarvale Public School & Aldi for everyday essentials
- Easy access to Campbelltown Mall, Macarthur Square, Macarthur Train Station & Campbelltown Hospital