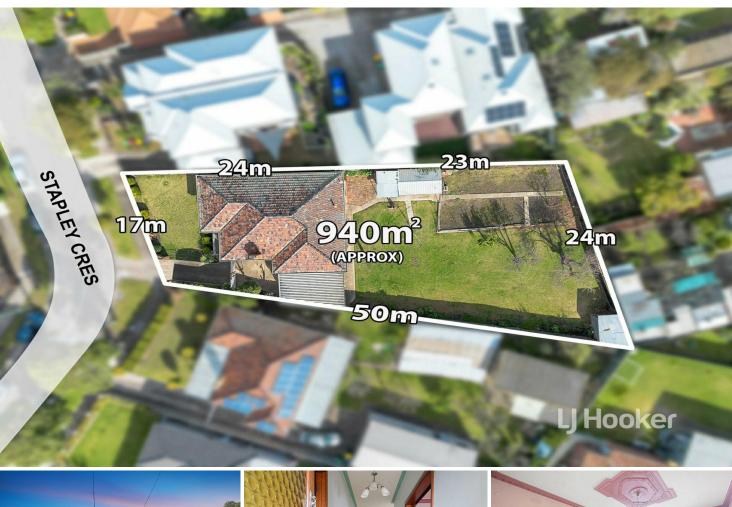

## Altona North, 10 Stapley Crescent Prime Position on 940m<sup>2</sup> - Ring Your Architect

DEVELOPERS/BUILDERS - This one is for you! Set on a substantial allotment of approximately 940m<sup>2</sup>, this much-loved single-level brick veneer home offers endless potential in a sought-after location.

The existing three-bedroom residence is ideal for renovation, or alternatively, the expansive block provides scope for redevelopment (STCA) on a large scale. Whether you're an investor, developer, or homebuyer with vision, this property presents a rare opportunity to capitalize on a large landholding in a thriving area.

## More About this Property

| Property ID   | 2FHHXN      |
|---------------|-------------|
| Property Type | House       |
| Land Area     | 940 m2      |
| Including     | Toilets (1) |

Elena Grace 0490 173 984 Sales Executive | elena.grace@ljhooker.com.au Karl El-Hassan 0401 191 613 BDM | Sales Executive | karl.elhassan@ljhooker.com.au