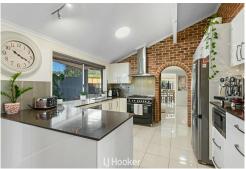

The extensive floor plan offers 3 extra large bedrooms with a study (potential 4th bedroom), 2 bathrooms (ensuite to master bedroom), chefs dream kitchen with meals area, large formal lounge/media room, extra family room with wood-fire heater plus rumpus room leading out to a covered outdoor entertainment area beside the sparkling inground pool, internal laundry with outside access, large double garage with remote panel-lift door plus a single-garage sized shed for all the extra toys!

# Michele Wallace

0413 686 913 mwallace.alstonville@ljhooker.com.au

So many extra features including:

LJ Hooker Alstonville (02) 6628 1163

- Kitchen has quality stainless steel appliances, large oven with gas cook-top, dishwasher
- Stone benchtops to kitchen with ample storage and soft closing drawers
- Wood-fire heater to family room for the winter months
- Air-conditioning and ceiling fans throughout for year round comfort
- Huge covered outdoor entertainment area with zip-screens for extra privacy
- Sparkling inground pool area with built-in timber seating for relaxing
- Combination of modern plantation shutters and roll-down blinds to windows
- King-sized master bedroom with walk-in robe and ensuite with double shower heads
- Family friendly 3-way main bathroom with double shower heads and separate toilet
- Energy saving solar panels plus battery storage to help with those power bills
- Fully fenced front and back yards to keep the kids and the pets safe
- Plenty of room to park the van or boat safely off the road
- Security screens to all windows and doors
- High-raked ceilings give a feeling of air and space
- Bonus single-garage sized shed for storing all the extra toys or camping gear