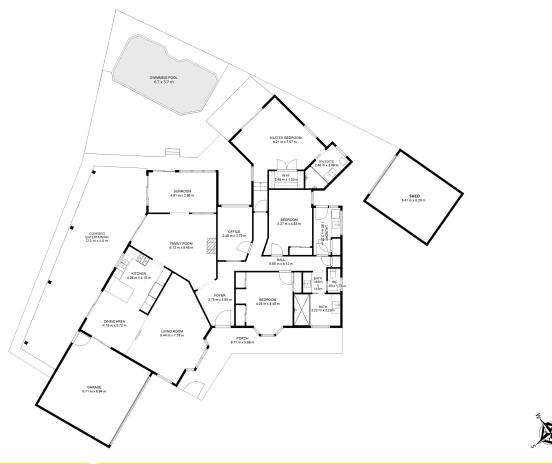

The extensive floor plan offers 3 extra large bedrooms with a study (potential 4th bedroom), 2 bathrooms (ensuite to master bedroom), chefs dream kitchen with meals area, large formal lounge/media room, extra family room with wood-fire heater plus rumpus room leading out to a covered outdoor entertainment area beside the sparkling inground pool, internal laundry with outside access, large double garage with remote panel-lift door plus a single-garage sized shed for all the extra toys!

# 9 Palermo Place, Alstonville

Disclaimer: For illustrative purpose only Floor plan measurements, size, and scale are approximate we take no responsibility for omission and errors.