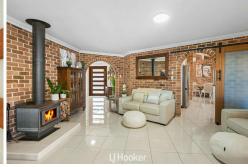

The extensive floor plan offers 3 extra large bedrooms with a study (potential 4th bedroom), 2 bathrooms (ensuite to master bedroom), chefs dream kitchen with meals area, large formal lounge/media room, extra family room with wood-fire heater plus rumpus room leading out to a covered outdoor entertainment area beside the sparkling inground pool, internal laundry with outside access, large double garage with remote panel-lift door plus a single-garage sized shed for all the extra toys!

# Michele Wallace

0413 686 913 mwallace.alstonville@ljhooker.com.au

So many extra features including:

LJ Hooker Alstonville (02) 6628 1163

- Kitchen has quality stainless steel appliances, large oven with gas cook-top, dishwasher
- Stone benchtops to kitchen with ample storage and soft closing drawers
- Wood-fire heater to family room for the winter months
- Air-conditioning and ceiling fans throughout for year round comfort
- Huge covered outdoor entertainment area with zip-screens for extra privacy
- Sparkling inground pool area with built-in timber seating for relaxing
- Combination of modern plantation shutters and roll-down blinds to windows
- King-sized master bedroom with walk-in robe and ensuite with double shower heads
- Family friendly 3-way main bathroom with double shower heads and separate toilet
- Energy saving solar panels plus battery storage to help with those power bills
- Fully fenced front and back yards to keep the kids and the pets safe
- Plenty of room to park the van or boat safely off the road
- Security screens to all windows and doors
- High-raked ceilings give a feeling of air and space
- Bonus single-garage sized shed for storing all the extra toys or camping gear