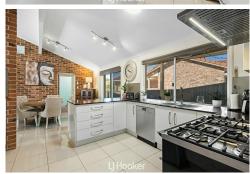

The extensive floor plan offers 3 extra large bedrooms with a study (potential 4th bedroom), 2 bathrooms (ensuite to master bedroom), chefs dream kitchen with meals area, large formal lounge/media room, extra family room with wood-fire heater plus rumpus room leading out to a covered outdoor entertainment area beside the sparkling inground pool, internal laundry with outside access, large double garage with remote panel-lift door plus a single-garage sized shed for all the extra toys!

# Michele Wallace

0413 686 913 mwallace.alstonville@ljhooker.com.au

So many extra features including:

LJ Hooker Alstonville (02) 6628 1163

- Kitchen has quality stainless steel appliances, large oven with gas cook-top, dishwasher
- Stone benchtops to kitchen with ample storage and soft closing drawers
- Wood-fire heater to family room for the winter months
- Air-conditioning and ceiling fans throughout for year round comfort
- Huge covered outdoor entertainment area with zip-screens for extra privacy
- Sparkling inground pool area with built-in timber seating for relaxing
- Combination of modern plantation shutters and roll-down blinds to windows
- King-sized master bedroom with walk-in robe and ensuite with double shower heads
- Family friendly 3-way main bathroom with double shower heads and separate toilet
- Energy saving solar panels plus battery storage to help with those power bills
- Fully fenced front and back yards to keep the kids and the pets safe
- Plenty of room to park the van or boat safely off the road
- Security screens to all windows and doors
- High-raked ceilings give a feeling of air and space
- Bonus single-garage sized shed for storing all the extra toys or camping gear