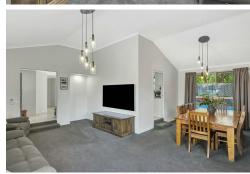

Five double size bedrooms, all with robes. Master includes ensuite and walk-in. The fifth bedroom is perfect for the teenage retreat or extended family. With its own bathroom and direct access to the covered deck. Centrally located modern galley style kitchen with generous storage looking over the outdoor entertaining area. Adjoining family room with wood heater. Separate formal dining and lounge room with air-conditioning. Double remote garage and extra large concrete driveway, plenty of room to park to boat or caravan. Plenty of room for the entertainer in us all. North facing timber deck overlooking the large inground swimming pool. Private, quiet and backing onto reserve.