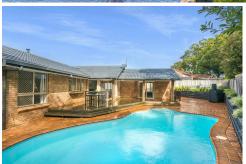

Five double size bedrooms, all with robes. Master includes ensuite and walk-in. The fifth bedroom is perfect for the teenage retreat or extended family. With its own bathroom and direct access to the covered deck. Centrally located modern galley style kitchen with generous storage looking over the outdoor entertaining area. Adjoining family room with wood heater. Separate formal dining and lounge room with air-conditioning. Double remote garage and extra large concrete driveway, plenty of room to park to boat or caravan. Plenty of room for the entertainer in us all. North facing timber deck overlooking the large inground swimming pool. Private, quiet and backing onto reserve.

Features include

- 943sqm, Fully fenced, Backs onto reserve
- Five bedrooms, Master ensuite with walk in robe

For Sale

For Sale: \$1,250,000 - \$1,375,000

View

By Appointment