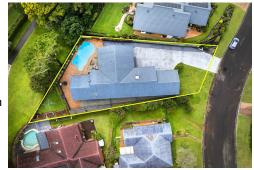

Five double size bedrooms, all with robes. Master includes ensuite and walk-in. The fifth bedroom is perfect for the teenage retreat or extended family. With its own bathroom and direct access to the covered deck. Centrally located modern galley style kitchen with generous storage looking over the outdoor entertaining area. Adjoining family room with wood heater. Separate formal dining and lounge room with air-conditioning. Double remote garage and extra large concrete driveway, plenty of room to park to boat or caravan. Plenty of room for the entertainer in us all. North facing timber deck overlooking the large inground swimming pool. Private, quiet and backing onto reserve.

Features include

- 943sqm, Fully fenced, Backs onto reserve
- Five bedrooms, Master ensuite with walk in robe

For Sale

For Sale: \$1,250,000 - \$1,375,000

View

By Appointment