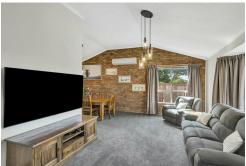

Five double size bedrooms, all with robes. Master includes ensuite and walk-in. The fifth bedroom is perfect for the teenage retreat or extended family. With its own bathroom and direct access to the covered deck. Centrally located modern galley style kitchen with generous storage looking over the outdoor entertaining area. Adjoining family room with wood heater. Separate formal dining and lounge room with air-conditioning. Double remote garage and extra large concrete driveway, plenty of room to park to boat or caravan. Plenty of room for the entertainer in us all. North facing timber deck overlooking the large inground swimming pool. Private, quiet and backing onto reserve.

#### **Contact**

**Robbie McRae** 0478 721 474

rmcrae.alstonville@ljhooker.com.au

Tim Jeffery

0404 146 371

tjeffery.alstonville@ljhooker.com.au

LJ Hooker Alstonville (02) 6628 1163

- Three bathrooms, Teenage retreat
- Formal dining and lounge, AC, Study nook
- Sunny kitchen and family room, Wood heater
- Covered timber deck, Inground pool
- Double lock up garage, electric doors