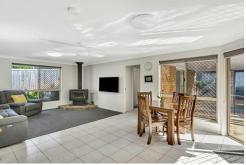

Five double size bedrooms, all with robes. Master includes ensuite and walk-in. The fifth bedroom is perfect for the teenage retreat or extended family. With its own bathroom and direct access to the covered deck. Centrally located modern galley style kitchen with generous storage looking over the outdoor entertaining area. Adjoining family room with wood heater. Separate formal dining and lounge room with air-conditioning. Double remote garage and extra large concrete driveway, plenty of room to park to boat or caravan. Plenty of room for the entertainer in us all. North facing timber deck overlooking the large inground swimming pool. Private, quiet and backing onto reserve.