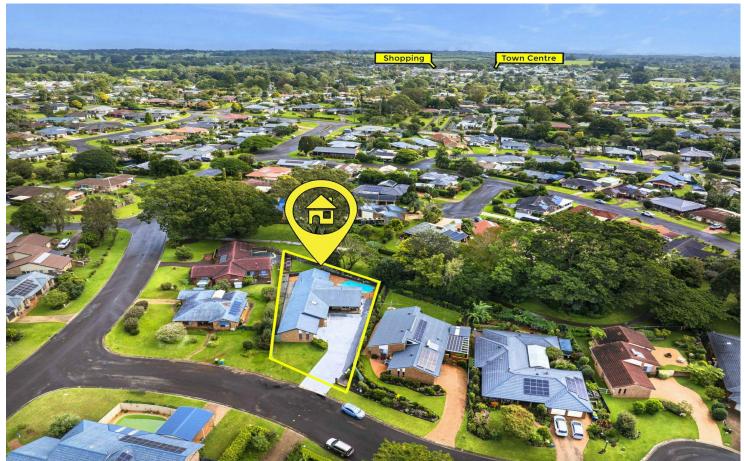

## Sunny Solara

Located in the much sort after Panorama Estate just a few minutes' drive from the Alstonville Main Street, sporting fields, Shopping Plaza and Schools. This home has been lovingly renovated and now ready to pass onto the new owner.

Convenience is assured with this stunning home being only 1.6km from Alstonville, 14.4km from Ballina and 36.4km to Byron Bay.

Call or email exclusive agents Robbie McRae or Tim Jeffery to organise your inspection.

### **3 SOLARA COURT, ALSTONVILLE**

Disclaimer: For illustrative purpose only Floor plan measurements, size, and scale are approximate we take no responsibility for omission and errors.