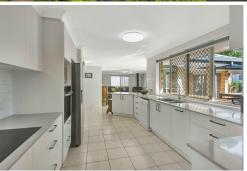

Five double size bedrooms, all with robes. Master includes ensuite and walk-in. The fifth bedroom is perfect for the teenage retreat or extended family. With its own bathroom and direct access to the covered deck. Centrally located modern galley style kitchen with generous storage looking over the outdoor entertaining area. Adjoining family room with wood heater. Separate formal dining and lounge room with air-conditioning. Double remote garage and extra large concrete driveway, plenty of room to park to boat or caravan. Plenty of room for the entertainer in us all. North facing timber deck overlooking the large inground swimming pool. Private, quiet and backing onto reserve.