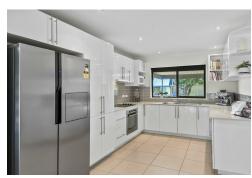

## A Charming Family Home in the Heart of Alstonville

Convenience is assured in this three bedroom home sitting on a generous 841sqm block, located a few minutes walk from the centre of Alstonville.

The open plan living and dining room boasts high raked ceilings giving a light and airy feel, with the adjoining study perfect for working from home. The kitchen is spacious and modern, overlooking the outdoor entertaining area and backyard. Three generous bedrooms, two with built in robes and air conditioning in one. There is plenty of room for the kids, with a large fully fence backyard and fenced front yard looking over the park. The single lock up garage opens onto the covered veranda.

### Features Include

- Renovated kitchen, bathroom and laundry
- Reverse-cycle air conditioner in bedroom and lounge room
- High raked ceilings