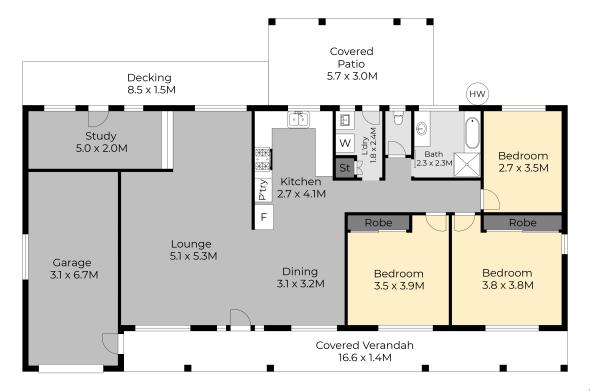

## A Charming Family Home in the Heart of Alstonville

Convenience is assured in this three bedroom home sitting on a generous 841sqm block, located a few minutes walk from the centre of Alstonville.

The open plan living and dining room boasts high raked ceilings giving a light and airy feel, with the adjoining study perfect for working from home. The kitchen is spacious and modern, overlooking the outdoor entertaining area and backyard. Three generous bedrooms, two with built in robes and air conditioning in one. There is plenty of room for the kids, with a large fully fence backyard and fenced front yard looking over the park. The single lock up garage opens onto the covered veranda.

### Features Include

- Renovated kitchen, bathroom and laundry
- Reverse-cycle air conditioner in bedroom and lounge room
- High raked ceilings

### 28 Alston Avenue, Alstonville

Disclaimer: For illustrative purpose only Floor plan measurements, size, and scale are approximate we take no responsibility for omission and errors. Floor plan by maverick Studio www.maverickstudio.co.nz