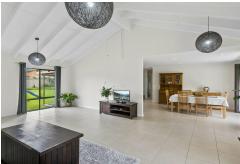

## A Charming Family Home in the Heart of Alstonville

Convenience is assured in this three bedroom home sitting on a generous 841sqm block, located a few minutes walk from the centre of Alstonville.

The open plan living and dining room boasts high raked ceilings giving a light and airy feel, with the adjoining study perfect for working from home. The kitchen is spacious and modern, overlooking the outdoor entertaining area and backyard. Three generous bedrooms, two with built in robes and air conditioning in one. There is plenty of room for the kids, with a large fully fence backyard and fenced front yard looking over the park. The single lock up garage opens onto the covered veranda.

### Features Include

- Renovated kitchen, bathroom and laundry
- Reverse-cycle air conditioner in bedroom and lounge room
- High raked ceilings