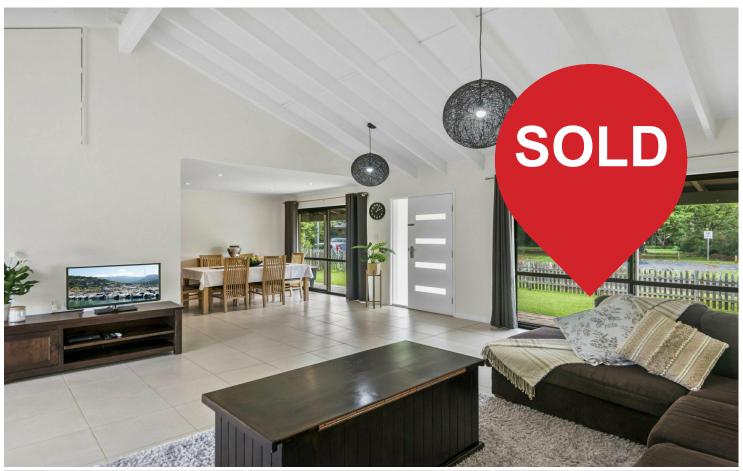

## A Charming Family Home in the Heart of Alstonville

Convenience is assured in this three bedroom home sitting on a generous 841sqm block, located a few minutes walk from the centre of Alstonville.

The open plan living and dining room boasts high raked ceilings giving a light and airy feel, with the adjoining study perfect for working from home. The kitchen is spacious and modern, overlooking the outdoor entertaining area and backyard. Three generous bedrooms, two with built in robes and air conditioning in one. There is plenty of room for the kids, with a large fully fence backyard and fenced front yard looking over the park. The single lock up garage opens onto the covered veranda.

Inspection is a must for this beautifully presented home. Located only 20km from Lismore, 15km from Ballina and 36km to Byron.