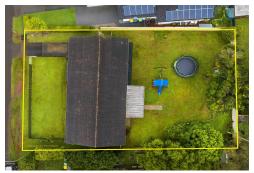

## A Charming Family Home in the Heart of Alstonville

Convenience is assured in this three bedroom home sitting on a generous 841sqm block, located a few minutes walk from the centre of Alstonville.

The open plan living and dining room boasts high raked ceilings giving a light and airy feel, with the adjoining study perfect for working from home. The kitchen is spacious and modern, overlooking the outdoor entertaining area and backyard. Three generous bedrooms, two with built in robes and air conditioning in one. There is plenty of room for the kids, with a large fully fence backyard and fenced front yard looking over the park. The single lock up garage opens onto the covered veranda.

To organise a private inspection, contact exclusive agents Tim Jeffery and Robbie McRae.

| Property ID   | 16DAF55                                                                                                                             |
|---------------|-------------------------------------------------------------------------------------------------------------------------------------|
| Property Type | House                                                                                                                               |
| Land Area     | 841 m²                                                                                                                              |
| Including     | Study Air Conditioning Toilets (1) Dishwasher Outdoor Entertaining Built-in-Robes Fully Fenced Remote Garage Overlooks Council Park |