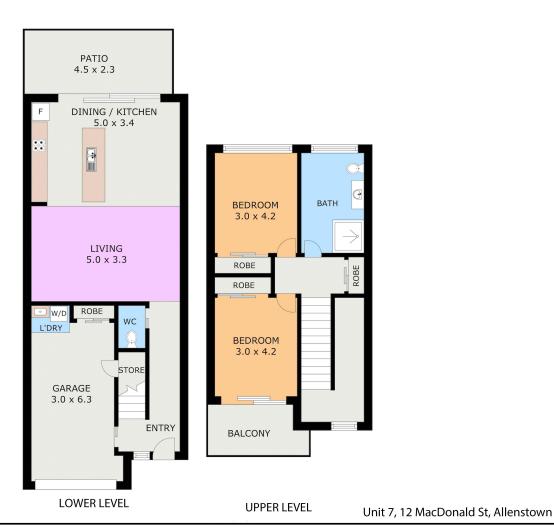

# Convenient and low maintenance

Convenience Is The Key In The Heart Of Allenstown

- Walking distance to shops, schools, hospitals and much more!
- Ground floor is tiled featuring air-conditioned lounge, dining, kitchen area & additional toilet
- Single remote lockup garage, laundry and private rear courtyard
- Second level has 2 spacious air-conditioned bedrooms with built in robes main bedroom opening onto a balcony.
- Spacious two way bathroom
- Currently Tenanted at \$420 per week until July 2024

# **More About this Property**

| Property ID   | 5VKHVW                                                              |
|---------------|---------------------------------------------------------------------|
| Property Type | Unit                                                                |
| Land Area     | 113 m²                                                              |
| Including     | Air Conditioning<br>Toilets (2)<br>Built-in-Robes<br>Secure Parking |