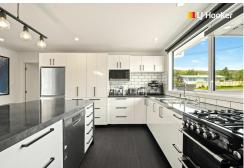

The home has been tastefully modernized throughout, featuring updates such as a heat pump for efficient heating, a gas cooktop, and gas hot water for added convenience. At the back of the property, a substantial three-bay shed offers ample space for storing vehicles, equipment, or recreational gear.