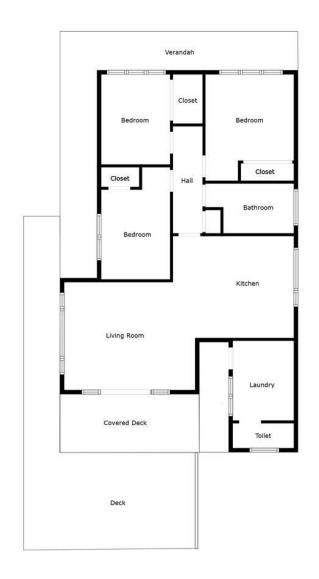

### Live Your Best Life

Nestled on a spacious, easily maintained 1/4 acre lot in the highly sought-after area of Allanton, this beautifully renovated home enjoys excellent sun exposure. The property features three good bedrooms, all equipped with built-in storage, and an open-plan living area that seamlessly connects to a sunny, north-facing verandah via bifold doors.

The home has been tastefully modernized throughout, featuring updates such as a heat pump for efficient heating, a gas cooktop, and gas hot water for added convenience. At the back of the property, a substantial three-bay shed offers ample space for storing vehicles, equipment, or recreational gear.