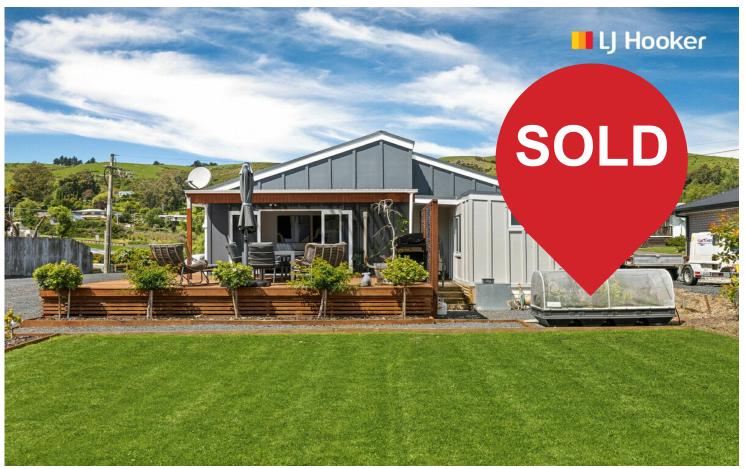

### Live Your Best Life

Nestled on a spacious, easily maintained 1/4 acre lot in the highly sought-after area of Allanton, this beautifully renovated home enjoys excellent sun exposure. The property features three good bedrooms, all equipped with built-in storage, and an open-plan living area that seamlessly connects to a sunny, north-facing verandah via bifold doors.

The home has been tastefully modernized throughout, featuring updates such as a heat pump for efficient heating, a gas cooktop, and gas hot water for added convenience. At the back of the property, a substantial three-bay shed offers ample space for storing vehicles, equipment, or recreational gear.

With its modern features, prime location, and low-maintenance section, this property is a gem within a welcoming, semi-rural community.