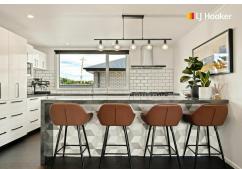

The home has been tastefully modernized throughout, featuring updates such as a heat pump for efficient heating, a gas cooktop, and gas hot water for added convenience. At the back of the property, a substantial three-bay shed offers ample space for storing vehicles, equipment, or recreational gear.