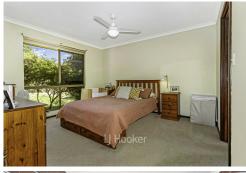

## WHY BUY ME:

Modern kitchen area features ample draw space, double door pantry, double sink, wall mounted electric oven, electric hotplates and dishwasher Dining/family area with feature brick walls and timber look floating flooring Sunken lounge area with inbuilt wood box, cozy log fire, curtains and A/C Laundry with two linen cupboards, single wash trough and separate W/C King size master suite with ceiling fan, WIR, roller blinds and Ensuite bathroom with vanity, corner shower, corner spa, W/C and heating light