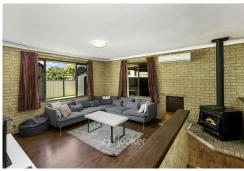

## WHY BUY ME:

Modern kitchen area features ample draw space, double door pantry, double sink, wall mounted electric oven, electric hotplates and dishwasher Dining/family area with feature brick walls and timber look floating flooring Sunken lounge area with inbuilt wood box, cozy log fire, curtains and A/C Laundry with two linen cupboards, single wash trough and separate W/C King size master suite with ceiling fan, WIR, roller blinds and Ensuite bathroom with vanity, corner shower, corner spa, W/C and heating light