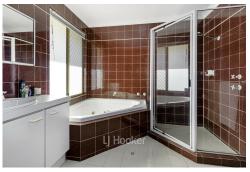

## WHY BUY ME:

Modern kitchen area features ample draw space, double door pantry, double sink, wall mounted electric oven, electric hotplates and dishwasher Dining/family area with feature brick walls and timber look floating flooring Sunken lounge area with inbuilt wood box, cozy log fire, curtains and A/C Laundry with two linen cupboards, single wash trough and separate W/C King size master suite with ceiling fan, WIR, roller blinds and Ensuite bathroom with vanity, corner shower, corner spa, W/C and heating light

Emily.chappell@ljhsouthwest.com.au

LJ Hooker Property South West WA (08) 9791 6880

3 queen size minor bedrooms with BIR, mix of timber blinds and roller blinds and carpet underfoot

Modern main bathroom features vanity, bath and shower