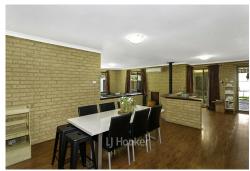

## WHY BUY ME:

Modern kitchen area features ample draw space, double door pantry, double sink, wall mounted electric oven, electric hotplates and dishwasher Dining/family area with feature brick walls and timber look floating flooring Sunken lounge area with inbuilt wood box, cozy log fire, curtains and A/C Laundry with two linen cupboards, single wash trough and separate W/C King size master suite with ceiling fan, WIR, roller blinds and Ensuite bathroom with vanity, corner shower, corner spa, W/C and heating light