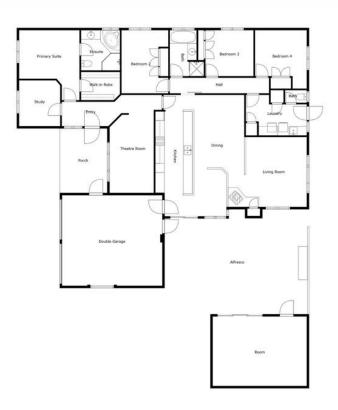

## Allanson, 2 Hope Street YOUR PLACE TO CALL HOME

Situated in the lovely, peaceful town of Allanson is this well-presented large family home that will please on inspection! Comprising of 4 bedrooms, 2 bathrooms plus study or 5th bedroom option as well as 2 living areas, this property will tick all the boxes for family living!

## WHY BUY ME:

Modern kitchen area features ample draw space, double door pantry, double sink, wall mounted electric oven, electric hotplates and dishwasher Dining/family area with feature brick walls and timber look floating flooring Sunken lounge area with inbuilt wood box, cozy log fire, curtains and A/C Laundry with two linen cupboards, single wash trough and separate W/C King size master suite with ceiling fan, WIR, roller blinds and Ensuite bathroom with vanity, corner shower, corner spa, W/C and heating light

Electric hot water system

Outdoor paved patio area

Double garage

Powered workshop

Teenager's retreat with box air conditioning system, sliding door access and carpet

underfoot

Garden shed

Solar panels, ceiling insulation

| FLOOR | FINISHED |  |
|-------|----------|--|
|       | M²       |  |
| TOTAL | 318 M²   |  |

WISION PITCH

PREPARED FOR THE EXCLUSIVE USE OF MITCH DAVIDSON, L3 HOOKER SOUTH WEST. MEASUREMENTS MAY NOT BE 100% ACCURATE, IF CRITICAL BUYER TO VERIFY\*\*