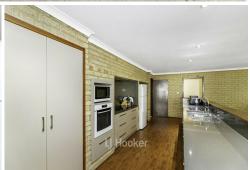

## WHY BUY ME:

Modern kitchen area features ample draw space, double door pantry, double sink, wall mounted electric oven, electric hotplates and dishwasher Dining/family area with feature brick walls and timber look floating flooring Sunken lounge area with inbuilt wood box, cozy log fire, curtains and A/C Laundry with two linen cupboards, single wash trough and separate W/C King size master suite with ceiling fan, WIR, roller blinds and Ensuite bathroom with vanity, corner shower, corner spa, W/C and heating light