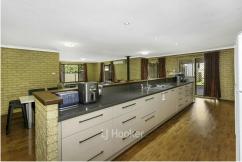

## WHY BUY ME:

Modern kitchen area features ample draw space, double door pantry, double sink, wall mounted electric oven, electric hotplates and dishwasher Dining/family area with feature brick walls and timber look floating flooring Sunken lounge area with inbuilt wood box, cozy log fire, curtains and A/C Laundry with two linen cupboards, single wash trough and separate W/C King size master suite with ceiling fan, WIR, roller blinds and Ensuite bathroom with vanity, corner shower, corner spa, W/C and heating light