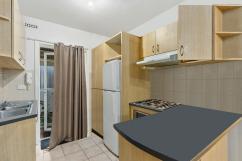

With secure automatic front gate and an undercover car bay, this two bedroom one bathroom apartment is the perfect first step into entering the Alfred Cove property ladder. With a spacious living / dining area, you will find from kitchen to plate a breeze. The compact kitchen allows you to whip something up for yourself a breeze and cleaning up will be done in a matter of minutes.