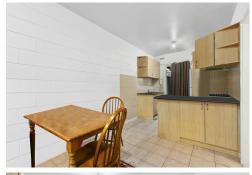

With secure automatic front gate and an undercover car bay, this two bedroom one bathroom apartment is the perfect first step into entering the Alfred Cove property ladder. With a spacious living / dining area, you will find from kitchen to plate a breeze. The compact kitchen allows you to whip something up for yourself a breeze and cleaning up will be done in a matter of minutes.