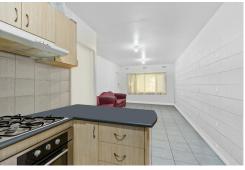

With secure automatic front gate and an undercover car bay, this two bedroom one bathroom apartment is the perfect first step into entering the Alfred Cove property ladder. With a spacious living / dining area, you will find from kitchen to plate a breeze. The compact kitchen allows you to whip something up for yourself a breeze and cleaning up will be done in a matter of minutes.