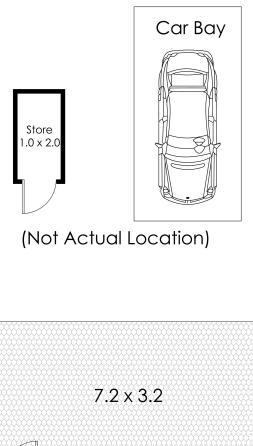

## LJ Hooker Applecross 08 6268 0130

bathroom layout is convenient and surprisingly spacious, with a shower not really seen in apartment of this age.

Property features;

- \* Secure complex
- \* Storeroom
- \* Tiled living areas
- \* Large under cover private court yard