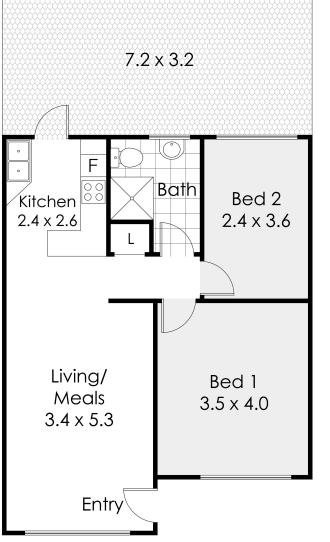

With secure automatic front gate and an undercover car bay, this two bedroom one bathroom apartment is the perfect first step into entering the Alfred Cove property ladder. With a spacious living / dining area, you will find from kitchen to plate a breeze. The compact kitchen allows you to whip something up for yourself a breeze and cleaning up will be done in a matter of minutes.

The main bedroom is a great size, big enough for a queen sized bed and enough room for you to bring in a large wardrobe for your clothing. While the second bedroom also have enough room for a double sized bed and wardrobe also. The

## **More About this Property**

| Property ID   | 12R5HVX     |
|---------------|-------------|
| Property Type | Apartment   |
| House Size    | 74 m²       |
| Land Area     | 95 m²       |
| Including     | Toilets (1) |
|               |             |