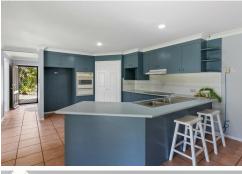

When you step through the front door you are welcomed with an abundance of natural light leading you into the front tiled living/media room with two door access. Flowing on from the front living space is the central spacious open plan kitchen and dining area with ceiling fan and tiled floors.

FEATURES AT A GLANCE: -912sqm corner fully fenced block -Wide side gated access -Marked out pad for 7x4m shed -Large inground salt water pool with pool shed -Side garden shed with gated access -Front tiled living/media room with two way door access -Central open plan kitchen, dining area with ceiling fan and tiled flooring -Kitchen with pantry, oven, dishwasher and plenty of cupboard and bench space -Four generous sized bedrooms with new carpet flooring and built in robes -Master bedroom with walk in robe, private ensuite, a/c and door to patio -Main bathroom with bathtub, shower, vanity and separate toilet -Spacious laundry with external side access -Wrap around back semi enclosed patio area with bar -Double lock up garage with epoxy floors and storage cupboard -6.5kw, 25 panel solar electricity system -Short drive to Ormiston College -Within walking distance to Montgomery Drive local park