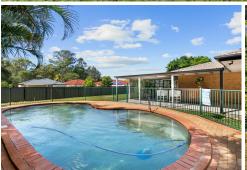

Heading outside is the wrap-around back semi enclosed patio area with a large bar,

**Disclaimer:** All information contained therein is gathered from relevant third parties sources. We cannot guarantee or give any warranty about the information provided. Interested parties must rely solely on their own enquiries.

This home also features a pool shed, garden shed with gated access to the back of the property, double lock up garage and solar electricity.

Only a short drive to Ormiston College and only moments walk to the popular Montgomery Drive local park.

FEATURES AT A GLANCE: -912sqm corner fully fenced block -Wide side gated access -Marked out pad for 7x4m shed -Large inground salt water pool with pool shed -Side garden shed with gated access -Front tiled living/media room with two way door access -Central open plan kitchen, dining area with ceiling fan and tiled flooring -Kitchen with pantry, oven, dishwasher and plenty of cupboard and bench space -Four generous sized bedrooms with new carpet flooring and built in robes -Master bedroom with walk in robe, private ensuite, a/c and door to patio -Main bathroom with bathtub, shower, vanity and separate toilet -Spacious laundry with external side access -Wrap around back semi enclosed patio area with bar -Double lock up garage with epoxy floors and storage cupboard -6.5kw, 25 panel solar electricity system -Short drive to Ormiston College -Within walking distance to Montgomery Drive local park