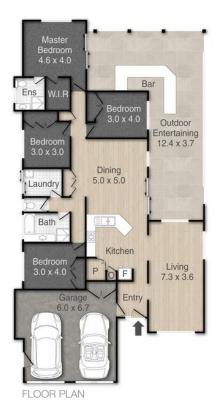

## 53 Montgomery Drive, Alexandra Hills ₩ 912m<sup>2</sup> 272m<sup>2</sup>

PLEASE NOTE THIS PLAN IS FOR MARKETING PURPOSES AND IS TO BE USED AS A GUIDE ONLY. ALL MARKINGS, MEASUREMENTS, ABEAS, AND LAVOUT ARE INDICATIVE ONLY AND INTERESTED PARTIES SHOULD MAKE THEIR OWN ENQUIRIES BEFORE MAKING ANY DECISIONS. FLOOR COVERINGS INDICATED ARE FOR ILLUSTRATIVE PURPOSES ONLY AND MAY NOT ACCURATELY PORTRAY ACTUAL PLOOR COVERINGS OF THE PROPERTY. NO GUARANTEES ARE MADE REGARDING THE INFORMATION CONTAINED IN THIS PLAN AND NO LABILITY FOR MAY INACCURACIES IS ACCEPTED.