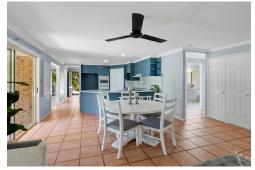

When you step through the front door you are welcomed with an abundance of natural light leading you into the front tiled living/media room with two door access. Flowing on from the front living space is the central spacious open plan kitchen and dining area with ceiling fan and tiled floors.

FEATURES AT A GLANCE: -912sqm corner fully fenced block -Wide side gated access -Marked out pad for 7x4m shed -Large inground salt water pool with pool shed -Side garden shed with gated access -Front tiled living/media room with two way door access -Central open plan kitchen, dining area with ceiling fan and tiled flooring -Kitchen with pantry, oven, dishwasher and plenty of cupboard and bench space -Four generous sized bedrooms with new carpet flooring and built in robes -Master bedroom with walk in robe, private ensuite, a/c and door to patio -Main bathroom with bathtub, shower, vanity and separate toilet -Spacious laundry with external side access -Wrap around back semi enclosed patio area with bar -Double lock up garage with epoxy floors and storage cupboard -6.5kw, 25 panel solar electricity system -Short drive to Ormiston College -Within walking distance to Montgomery Drive local park