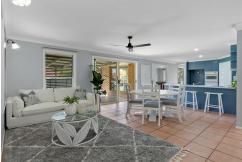

When you step through the front door you are welcomed with an abundance of natural light leading you into the front tiled living/media room with two door access. Flowing on from the front living space is the central spacious open plan kitchen and dining area with ceiling fan and tiled floors.

FEATURES AT A GLANCE: -912sqm corner fully fenced block -Wide side gated access -Marked out pad for 7x4m shed -Large inground salt water pool with pool shed -Side garden shed with gated access -Front tiled living/media room with two way door access -Central open plan kitchen, dining area with ceiling fan and tiled flooring -Kitchen with pantry, oven, dishwasher and plenty of cupboard and bench space -Four generous sized bedrooms with new carpet flooring and built in robes -Master bedroom with walk in robe, private ensuite, a/c and door to patio -Main bathroom with bathtub, shower, vanity and separate toilet -Spacious laundry with external side access -Wrap around back semi enclosed patio area with bar -Double lock up garage with epoxy floors and storage cupboard -6.5kw, 25 panel solar electricity system -Short drive to Ormiston College -Within walking distance to Montgomery Drive local park