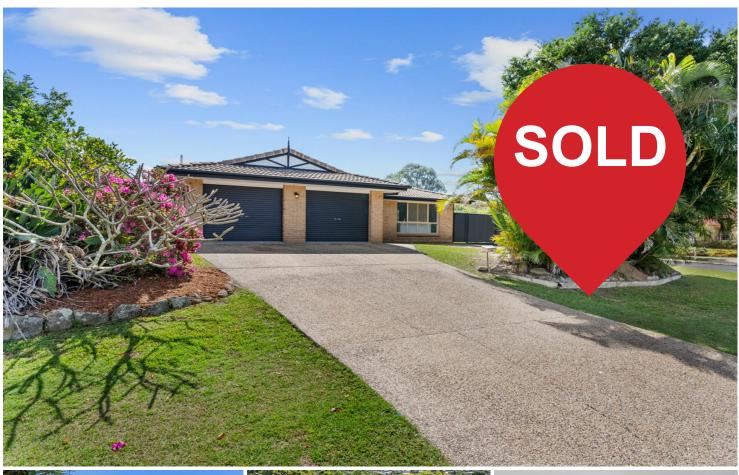

# Alexandra Hills, 53 Montgomery Drive LARGE CORNER BLOCK WITH WIDE SIDE ACCESS AND POOL

Tucked away on a large 912sqm corner block, this spacious lowset brick home offers wide side access, space for a shed, large pool and 272sqm under roof.

FEATURES AT A GLANCE: -912sqm corner fully fenced block -Wide side gated access -Marked out pad for 7x4m shed -Large inground salt water pool with pool shed -Side garden shed with gated access -Front tiled living/media room with two way door access -Central open plan kitchen, dining area with ceiling fan and tiled flooring -Kitchen with pantry, oven, dishwasher and plenty of cupboard and bench space -Four generous sized bedrooms with new carpet flooring and built in robes -Master bedroom with walk in robe, private ensuite, a/c and door to patio -Main bathroom with bathtub, shower, vanity and separate toilet -Spacious laundry with external side access -Wrap around back semi enclosed patio area with bar -Double lock up garage with epoxy floors and storage cupboard -6.5kw, 25 panel solar electricity system -Short drive to Ormiston College -Within walking distance to Montgomery Drive local park