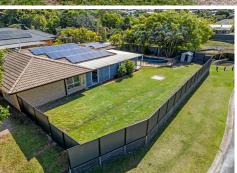

# Alexandra Hills, 53 Montgomery Drive LARGE CORNER BLOCK WITH WIDE SIDE ACCESS AND POOL

Tucked away on a large 912sqm corner block, this spacious lowset brick home offers wide side access, space for a shed, large pool and 272sqm under roof.

This home also features a pool shed, garden shed with gated access to the back of the property, double lock up garage and solar electricity.

Only a short drive to Ormiston College and only moments walk to the popular Montgomery Drive local park.

FEATURES AT A GLANCE: -912sqm corner fully fenced block -Wide side gated access -Marked out pad for 7x4m shed -Large inground salt water pool with pool shed -Side garden shed with gated access -Front tiled living/media room with two way door access -Central open plan kitchen, dining area with ceiling fan and tiled flooring -Kitchen with pantry, oven, dishwasher and plenty of cupboard and bench space -Four generous sized bedrooms with new carpet flooring and built in robes -Master bedroom with walk in robe, private ensuite, a/c and door to patio -Main bathroom with bathtub, shower, vanity and separate toilet -Spacious laundry with external side access -Wrap around back semi enclosed patio area with bar -Double lock up garage with epoxy floors and storage cupboard -6.5kw, 25 panel solar electricity system -Short drive to Ormiston College -Within walking distance to Montgomery Drive local park