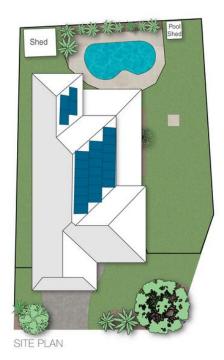

# Alexandra Hills, 53 Montgomery Drive LARGE CORNER BLOCK WITH WIDE SIDE ACCESS AND POOL

Tucked away on a large 912sqm corner block, this spacious lowset brick home offers wide side access, space for a shed, large pool and 272sqm under roof.

This home also features a pool shed, garden shed with gated access to the back of the property, double lock up garage and solar electricity.

Only a short drive to Ormiston College and only moments walk to the popular Montgomery Drive local park.

FEATURES AT A GLANCE: -912sqm corner fully fenced block -Wide side gated access -Marked out pad for 7x4m shed -Large inground salt water pool with pool shed -Side garden shed with gated access -Front tiled living/media room with two way door access -Central open plan kitchen, dining area with ceiling fan and tiled flooring -Kitchen with pantry, oven, dishwasher and plenty of cupboard and bench space -Four generous sized bedrooms with new carpet flooring and built in robes -Master bedroom with walk in robe, private ensuite, a/c and door to patio -Main bathroom with bathtub, shower, vanity and separate toilet -Spacious laundry with external side access -Wrap around back semi enclosed patio area with bar -Double lock up garage with epoxy floors and storage cupboard -6.5kw, 25 panel solar electricity system -Short drive to Ormiston College -Within walking distance to Montgomery Drive local park