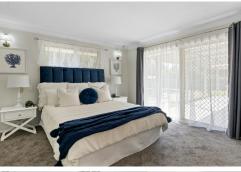

Separate to the main living spaces of the home,boats four generous sized new carpeted bedrooms with built in robes and large windows. The master bedroom features air conditioning, a spacious walk in robe, private ensuite and door to the back patio.

FEATURES AT A GLANCE: -912sqm corner fully fenced block -Wide side gated access -Marked out pad for 7x4m shed -Large inground salt water pool with pool shed -Side garden shed with gated access -Front tiled living/media room with two way door access -Central open plan kitchen, dining area with ceiling fan and tiled flooring -Kitchen with pantry, oven, dishwasher and plenty of cupboard and bench space -Four generous sized bedrooms with new carpet flooring and built in robes -Master bedroom with walk in robe, private ensuite, a/c and door to patio -Main bathroom with bathtub, shower, vanity and separate toilet -Spacious laundry with external side access -Wrap around back semi enclosed patio area with bar -Double lock up garage with epoxy floors and storage cupboard -6.5kw, 25 panel solar electricity system -Short drive to Ormiston College -Within walking distance to Montgomery Drive local park