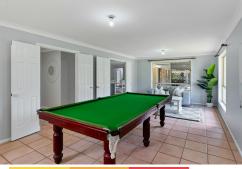

When you step through the front door you are welcomed with an abundance of natural light leading you into the front tiled living/media room with two door access. Flowing on from the front living space is the central spacious open plan kitchen and dining area with ceiling fan and tiled floors.

FEATURES AT A GLANCE: -912sqm corner fully fenced block -Wide side gated access -Marked out pad for 7x4m shed -Large inground salt water pool with pool shed -Side garden shed with gated access -Front tiled living/media room with two way door access -Central open plan kitchen, dining area with ceiling fan and tiled flooring -Kitchen with pantry, oven, dishwasher and plenty of cupboard and bench space -Four generous sized bedrooms with new carpet flooring and built in robes -Master bedroom with walk in robe, private ensuite, a/c and door to patio -Main bathroom with bathtub, shower, vanity and separate toilet -Spacious laundry with external side access -Wrap around back semi enclosed patio area with bar -Double lock up garage with epoxy floors and storage cupboard -6.5kw, 25 panel solar electricity system -Short drive to Ormiston College -Within walking distance to Montgomery Drive local park