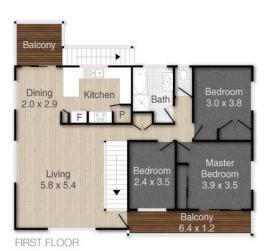

# Family home ticks every box

Welcome to 5 Hampshire Crescent, nestled in the heart of Alexandra Hills! This stunning property offers the perfect blend of comfort and versatility. Boasting three bedrooms plus a multi-purpose space, two bathrooms, and ample four-car accommodation, it's an ideal home for families or those seeking extra space. A refreshing pool and large 6x9m shed with a built in sound resistant studio adorns the massive 903m2 block, promising endless hours of relaxation and entertainment possibilities.

#### Highlight List:

- 3 bedrooms plus multi-purpose space

LJ Hooker Property Centre (07) 3286 2500

- 2 bathrooms
- Multiple multipurpose use spaces
- Comfortable 4-car accommodation
- Pool on a massive 903m2 block
- Close to schools and shops
- 25 minutes to the city
- Separate living potential
- Side access and Massive Shed
- Move-in ready

LJ Hooker Property Centre (07) 3286 2500 152-164 Shore Street West, Raby Bay, Brisbane QLD 4163 propertycentre.ljhooker.com.au | hello@ljhpc.com.au

5 Hampshire Crescent, Alexandra Hills

PLEASE NOTE THIS PLAN IS FOR MARKETING PURPOSES AND IS TO BE USED AS A GUIDE ONLY. ALL MARKINGS, MEASUREMENTS, AREAS, AND LAYOUT ARE INDICATIVE ONLY AND INTERESTED PARTIES SHOULD MAKE THEIR OWN ENQUIRIES BEFORE MAKING ANY DECISIONS.
FLOOR COVERINGS INDICATED ARE FOR ILLUSTRATIVE PURPOSES ONLY AND MAY NOT ACCURATELY PORTRAY ACTUAL FLOOR COVERINGS OF THE PROPERTY. NO GUARANTEES ARE MADE REGARDING THE INFORMATION CONTAINED IN THIS PLAN AND NO LIABILITY FOR ANY INACCURACIES IS ACCEPTED.