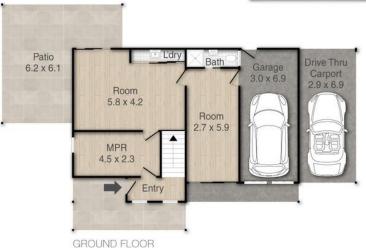

# Family home ticks every box

Welcome to 5 Hampshire Crescent, nestled in the heart of Alexandra Hills! This stunning property offers the perfect blend of comfort and versatility. Boasting three bedrooms plus a multi-purpose space, two bathrooms, and ample four-car accommodation, it's an ideal home for families or those seeking extra space. A refreshing pool and large 6x9m shed with a built in sound resistant studio adorns the massive 903m2 block, promising endless hours of relaxation and entertainment possibilities.

#### Highlight List:

- 3 bedrooms plus multi-purpose space

LJ Hooker Property Centre (07) 3286 2500

- 2 bathrooms
- Multiple multipurpose use spaces
- Comfortable 4-car accommodation
- Pool on a massive 903m2 block
- Close to schools and shops
- 25 minutes to the city
- Separate living potential
- Side access and Massive Shed
- Move-in ready

LJ Hooker Property Centre (07) 3286 2500 152-164 Shore Street West, Raby Bay, Brisbane QLD 4163 propertycentre.ljhooker.com.au | hello@ljhpc.com.au

5 Hampshire Crescent, Alexandra Hills

PLEASE NOTE THIS PLAN IS FOR MARKETING PURPOSES AND IS TO BE USED AS A GUIDE ONLY. ALL MARKINGS, MEASUREMENTS, AREAS, AND LAYOUT ARE INDICATIVE ONLY AND INTERESTED PARTIES SHOULD MAKE THEIR OWN ENQUIRIES BEFORE MAKING ANY DECISIONS.
FLOOR COVERINGS INDICATED ARE FOR ILLUSTRATIVE PURPOSES ONLY AND MAY NOT ACCURATELY PORTRAY ACTUAL FLOOR COVERINGS OF THE PROPERTY. NO GUARANTEES ARE MADE REGARDING THE INFORMATION CONTAINED IN THIS PLAN AND NO LIABILITY FOR ANY INACCURACIES IS ACCEPTED.