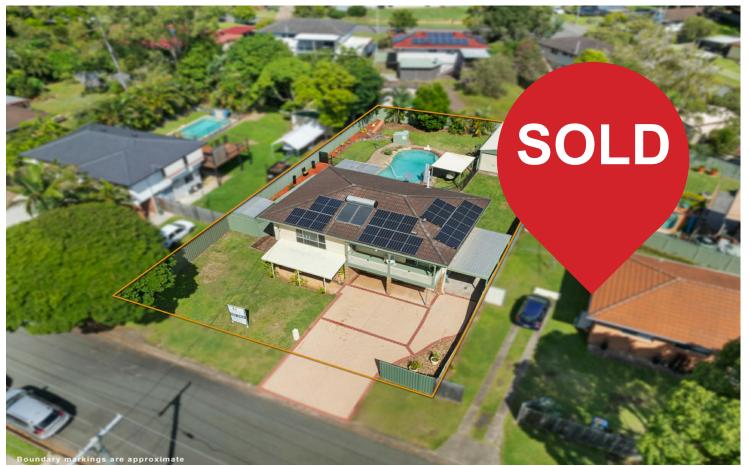

# Family home ticks every box

Welcome to 5 Hampshire Crescent, nestled in the heart of Alexandra Hills! This stunning property offers the perfect blend of comfort and versatility. Boasting three bedrooms plus a multi-purpose space, two bathrooms, and ample four-car accommodation, it's an ideal home for families or those seeking extra space. A refreshing pool and large 6x9m shed with a built in sound resistant studio adorns the massive 903m2 block, promising endless hours of relaxation and entertainment possibilities.

Convenience is key, with proximity to schools, shops, and just a 30-minute drive to the bustling city center. Separate living potential provides flexibility, while side access adds convenience. Move-in ready, this property is poised to fulfill your lifestyle dreams. Don't miss the opportunity to make this address your own!

#### Highlight List:

- 3 bedrooms plus multi-purpose space

LJ Hooker Property Centre (07) 3286 2500

- 2 bathrooms
- Multiple multipurpose use spaces
- Comfortable 4-car accommodation
- Pool on a massive 903m2 block
- Close to schools and shops
- 25 minutes to the city
- Separate living potential
- Side access and Massive Shed
- Move-in ready

| Property ID   | BRU8F2S |
|---------------|---------|
| Property Type | House   |
| Land Area     | 903 m²  |
| Including     | Pool    |

Jimmy Regan 0412 941 716
Sales Agent | jregan@ljhpropertycentre.com.au
Shane Kelsey 0407 280 079
Sales Agent | skelsey@ljhpropertycentre.com.au