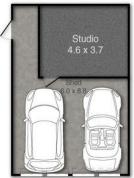

# Family home ticks every box

Welcome to 5 Hampshire Crescent, nestled in the heart of Alexandra Hills! This stunning property offers the perfect blend of comfort and versatility. Boasting three bedrooms plus a multi-purpose space, two bathrooms, and ample four-car accommodation, it's an ideal home for families or those seeking extra space. A refreshing pool and large 6x9m shed with a built in sound resistant studio adorns the massive 903m2 block, promising endless hours of relaxation and entertainment possibilities.

#### Highlight List:

- 3 bedrooms plus multi-purpose space

LJ Hooker Property Centre (07) 3286 2500

- 2 bathrooms
- Multiple multipurpose use spaces
- Comfortable 4-car accommodation
- Pool on a massive 903m2 block
- Close to schools and shops
- 25 minutes to the city
- Separate living potential
- Side access and Massive Shed
- Move-in ready

LJ Hooker Property Centre (07) 3286 2500 152-164 Shore Street West, Raby Bay, Brisbane QLD 4163 propertycentre.ljhooker.com.au | hello@ljhpc.com.au

5 Hampshire Crescent, Alexandra Hills

PLEASE NOTE THIS PLAN IS FOR MARKETING PURPOSES AND IS TO BE USED AS A GUIDE ONLY. ALL MARKINGS, MEASUREMENTS, AREAS, AND LAYOUT ARE INDICATIVE ONLY AND INTERESTED PARTIES SHOULD MAKE THEIR OWN ENQUIRIES BEFORE MAKING ANY DECISIONS.
FLOOR COVERINGS INDICATED ARE FOR ILLUSTRATIVE PURPOSES ONLY AND MAY NOT ACCURATELY PORTRAY ACTUAL FLOOR COVERINGS OF THE PROPERTY. NO GUARANTEES ARE MADE REGARDING THE INFORMATION CONTAINED IN THIS PLAN AND NO LIABILITY FOR ANY INACCURACIES IS ACCEPTED.