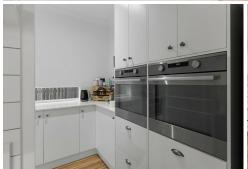

The kitchen is expansive and has the wow factor with a huge butlers pantry, quality appliances, raised benchtops, huge bench space and walk through to the laundry. The storage is in an abundance throughout the entire home. Light filled rooms with neutral and earthy tones help to showcase this masterpiece.

#### Contact

Courtney Brown 0410 232 200 cbrown@ljhpropertycentre.com.au

LI Hooker

LJ Hooker Property Centre (07) 3286 2500

Impressive Features:

- \* Master Retreat has a large walk-through robe and a stunning ensuite featuring dual basins and stone tops.
- \* Award-Winning Chef's Kitchen; a culinary dream with 950mm high benchtops, a huge butler's pantry, space for an under-counter wine fridge, gas stove, dual ovens, and an abundance of storage.
- \* Additional Bedrooms all have with built-in robes, with the front room currently used as a home-based beauty salon room.
- \* Modern comforts include ducted air-conditioning and an 5.5kw solar system ensure year-round comfort and energy efficiency.
- \* There is an abundance of added storage throughout the home. The garage is extra large and was designed to include huge built in cupboards. The entire wall behind the kitchen is more storage from the butlers pantry and laundry.
- \* Outdoor Space: A beautiful covered alfresco timber deck is ideal for entertaining while the generous backyard provides ample space for kids and pets to play.