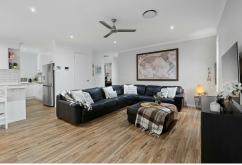

The practical floorplan flows seamlessly with it's clever design to include the whole family while offering space between bedrooms and living areas. The bathrooms are luxurious and spacious and having a separate powder room is ideal for guests.

#### Contact

Courtney Brown 0410 232 200 cbrown@ljhpropertycentre.com.au

LI Hooker

LJ Hooker Property Centre (07) 3286 2500

Impressive Features:

- \* Master Retreat has a large walk-through robe and a stunning ensuite featuring dual basins and stone tops.
- \* Award-Winning Chef's Kitchen; a culinary dream with 950mm high benchtops, a huge butler's pantry, space for an under-counter wine fridge, gas stove, dual ovens, and an abundance of storage.
- \* Additional Bedrooms all have with built-in robes, with the front room currently used as a home-based beauty salon room.
- \* Modern comforts include ducted air-conditioning and an 5.5kw solar system ensure year-round comfort and energy efficiency.
- \* There is an abundance of added storage throughout the home. The garage is extra large and was designed to include huge built in cupboards. The entire wall behind the kitchen is more storage from the butlers pantry and laundry.
- \* Outdoor Space: A beautiful covered alfresco timber deck is ideal for entertaining while the generous backyard provides ample space for kids and pets to play.