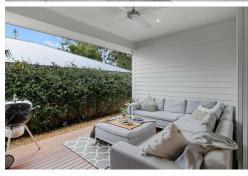

#### Contact

Courtney Brown 0410 232 200 cbrown@ljhpropertycentre.com.au

LI Hooker

LJ Hooker Property Centre (07) 3286 2500

Impressive Features:

- \* Master Retreat has a large walk-through robe and a stunning ensuite featuring dual basins and stone tops.
- \* Award-Winning Chef's Kitchen; a culinary dream with 950mm high benchtops, a huge butler's pantry, space for an under-counter wine fridge, gas stove, dual ovens, and an abundance of storage.
- \* Additional Bedrooms all have with built-in robes, with the front room currently used as a home-based beauty salon room.
- \* Modern comforts include ducted air-conditioning and an 5.5kw solar system ensure year-round comfort and energy efficiency.
- \* There is an abundance of added storage throughout the home. The garage is extra large and was designed to include huge built in cupboards. The entire wall behind the kitchen is more storage from the butlers pantry and laundry.
- \* Outdoor Space: A beautiful covered alfresco timber deck is ideal for entertaining while the generous backyard provides ample space for kids and pets to play.