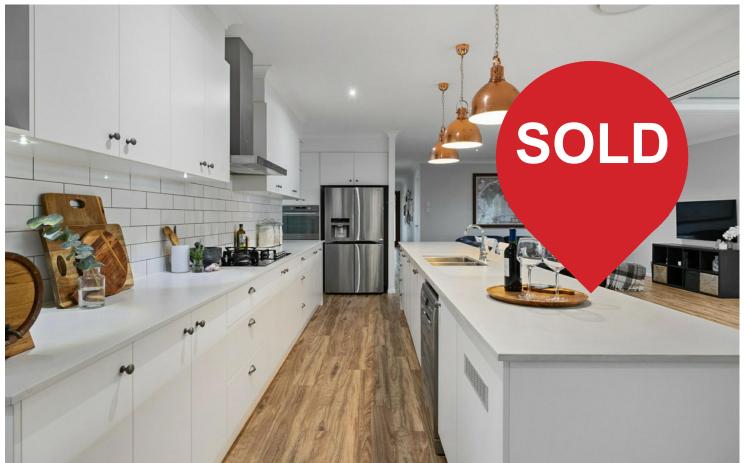

The kitchen is expansive and has the wow factor with a huge butlers pantry, quality appliances, raised benchtops, huge bench space and walk through to the laundry. The storage is in an abundance throughout the entire home. Light filled rooms with neutral and earthy tones help to showcase this masterpiece.

#### Contact

Courtney Brown 0410 232 200 cbrown@ljhpropertycentre.com.au

LI Hooker

LJ Hooker Property Centre (07) 3286 2500

Impressive Features:

- \* Master Retreat has a large walk-through robe and a stunning ensuite featuring dual basins and stone tops.
- \* Award-Winning Chef's Kitchen; a culinary dream with 950mm high benchtops, a huge butler's pantry, space for an under-counter wine fridge, gas stove, dual ovens, and an abundance of storage.
- \* Additional Bedrooms all have with built-in robes, with the front room currently used as a home-based beauty salon room.
- \* Modern comforts include ducted air-conditioning and an 5.5kw solar system ensure year-round comfort and energy efficiency.
- \* There is an abundance of added storage throughout the home. The garage is extra large and was designed to include huge built in cupboards. The entire wall behind the kitchen is more storage from the butlers pantry and laundry.
- \* Outdoor Space: A beautiful covered alfresco timber deck is ideal for entertaining while the generous backyard provides ample space for kids and pets to play.