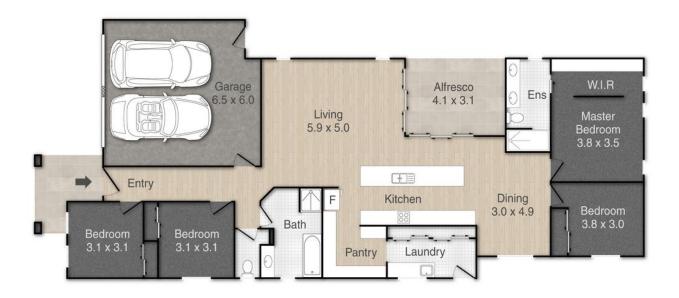

### 3 Heffernan Road, Alexandra Hills

PLEASE NOTE THIS PLAN IS FOR MARKETING PURPOSES AND IS TO BE USED AS A GUIDE ONLY. ALL MARKINGS, MEASUREMENTS, AREAS, AND LAYOUT ARE INDICATIVE ONLY AND INTERESTED PARTIES SHOULD MAKE THEIR OWN ENQUIRIES BEFORE MAKING ANY DECISIONS.
FLOOR COVERINGS INDICATED ARE FOR ILLUSTRATIVE PURPOSES ONLY AND MAY NOT ACCURATELY PORTRAY ACTUAL FLOOR COVERINGS OF THE PROPERTY. NO GUARANTIESS ARE MADE REGARDING THE INFORMATION CONTAINED IN THIS PLAN AND NO LIABILITY FOR ANY INACCURACIES IS ACCEPTED.