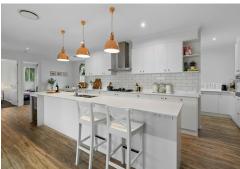

The kitchen is expansive and has the wow factor with a huge butlers pantry, quality appliances, raised benchtops, huge bench space and walk through to the laundry. The storage is in an abundance throughout the entire home. Light filled rooms with neutral and earthy tones help to showcase this masterpiece.

#### Contact

Courtney Brown 0410 232 200 cbrown@ljhpropertycentre.com.au

LI Hooker

LJ Hooker Property Centre (07) 3286 2500

Impressive Features:

- \* Master Retreat has a large walk-through robe and a stunning ensuite featuring dual basins and stone tops.
- \* Award-Winning Chef's Kitchen; a culinary dream with 950mm high benchtops, a huge butler's pantry, space for an under-counter wine fridge, gas stove, dual ovens, and an abundance of storage.
- \* Additional Bedrooms all have with built-in robes, with the front room currently used as a home-based beauty salon room.
- \* Modern comforts include ducted air-conditioning and an 5.5kw solar system ensure year-round comfort and energy efficiency.
- \* There is an abundance of added storage throughout the home. The garage is extra large and was designed to include huge built in cupboards. The entire wall behind the kitchen is more storage from the butlers pantry and laundry.
- \* Outdoor Space: A beautiful covered alfresco timber deck is ideal for entertaining while the generous backyard provides ample space for kids and pets to play.