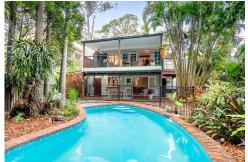

Key Features to love about "The Alex Beach House ":

- Hamptons Style: Embraces timeless easy coastal living, A design that blends classic Hamptons aesthetics with laid back Coastal charm
- 2. Spacious Master Bedroom: A true sanctuary featuring a private balcony, perfect for

## **Greg Clarke**

0418 239 067 greg.clarke@ljhookermmc.com.au

LJ Hooker Mooloolaba | Mountain Creek (07) 5477 7600 enjoying morning coffee or Relax On your private sanctuary.

- 3. Open Plan Living: Expansive living areas seamlessly integrate indoor-outdoor living, creating a perfect space for relaxation and entertainment.
- 4. Quality Coastal Kitchen: Designed for culinary enthusiasts with quality appliances, sleek cabinetry, and a central island for casual dining.
- 5. Modern Bathroom: Main bathroom exudes sophistication with quality fixtures and finishes, offering Sleek coastal design
- 6. Outdoor Entertaining: Enjoy alfresco dining on the covered patio or lounge by the pool surrounded by tropical gardens.
- 7. Prime Location: Located in the prestigious Golden Triangle, close to Alex Beach, vibrant cafes, boutique shops, and coastal walkways.