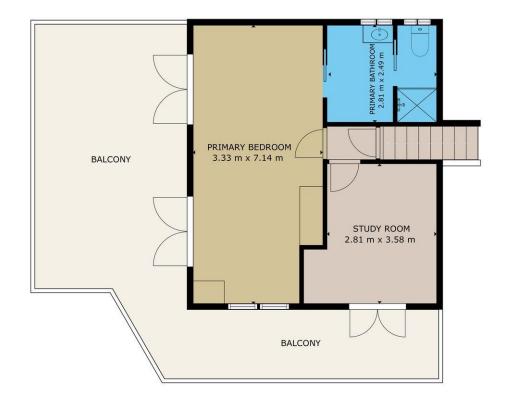

## **More About this Property**

| Property ID   | ETHZZ                                                                                                                  |
|---------------|------------------------------------------------------------------------------------------------------------------------|
| Property Type | House                                                                                                                  |
| House Size    | 129 m²                                                                                                                 |
| Land Area     | 607 m²                                                                                                                 |
| Including     | Ensuite Air Conditioning Toilets (2) Pool Spa Balcony Deck Dishwasher Outdoor Entertaining Built-in-Robes Fully Fenced |

FLOOR 1: 83.79 m², FLOOR 2: 45.37 m²
EXCLUDED AREAS: PATIO: 218.62 m², BALCONY: 40.67 m²,
BACK PORCH: 28.65 m²
TOTAL: 129.16 m²
SIZES AND DIMENSIONS ARE APPROXIMATE, ACTUAL MAY VARY