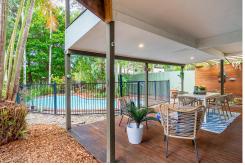

Key Features to love about "The Alex Beach House ":

- Hamptons Style: Embraces timeless easy coastal living, A design that blends classic Hamptons aesthetics with laid back Coastal charm
- 2. Spacious Master Bedroom: A true sanctuary featuring a private balcony, perfect for

## **Greg Clarke**

0418 239 067 greg.clarke@ljhookermmc.com.au

LJ Hooker Mooloolaba | Mountain Creek (07) 5477 7600 enjoying morning coffee or Relax On your private sanctuary.

- 3. Open Plan Living: Expansive living areas seamlessly integrate indoor-outdoor living, creating a perfect space for relaxation and entertainment.
- 4. Quality Coastal Kitchen: Designed for culinary enthusiasts with quality appliances, sleek cabinetry, and a central island for casual dining.
- 5. Modern Bathroom: Main bathroom exudes sophistication with quality fixtures and finishes, offering Sleek coastal design
- 6. Outdoor Entertaining: Enjoy alfresco dining on the covered patio or lounge by the pool surrounded by tropical gardens.
- 7. Prime Location: Located in the prestigious Golden Triangle, close to Alex Beach, vibrant cafes, boutique shops, and coastal walkways.