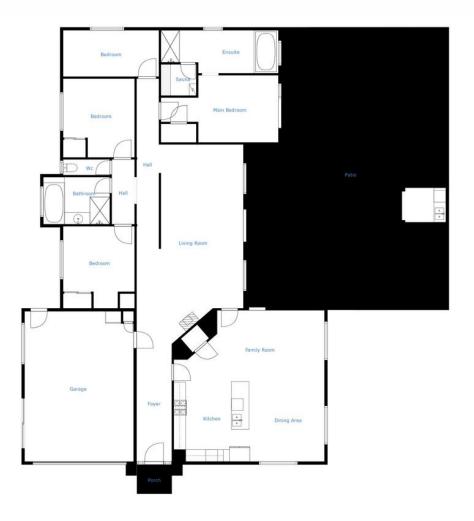

Spacious home with designer kitchen and excellent indoor/outdoor entertainment spaces

Attached double garage, near new shed, stables and outbuildings All this within 5 km of Alexandra

Three large bedrooms with office/4th room Master with WIR, ensuite and even a sauna

## **More About this Property**

| Property ID   | 15C4GME                     |
|---------------|-----------------------------|
| Property Type | Lifestyle                   |
| House Size    | 270 m2                      |
| Land Area     | 2 hectare                   |
| Including     | Dishwasher<br>Remote Garage |

## LJ Hooker Alexandra (03) 448 8888

Central and Lakes Realty 2008 Ltd 10 Centennial Ave, ALEXANDRA 9320 alexandra.ljhooker.co.nz | alexandra@ljhooker.co.nz

Floor Plan Created By Cubicasa App. Measurements Deemed Highly Reliable But Not Guaranteed.