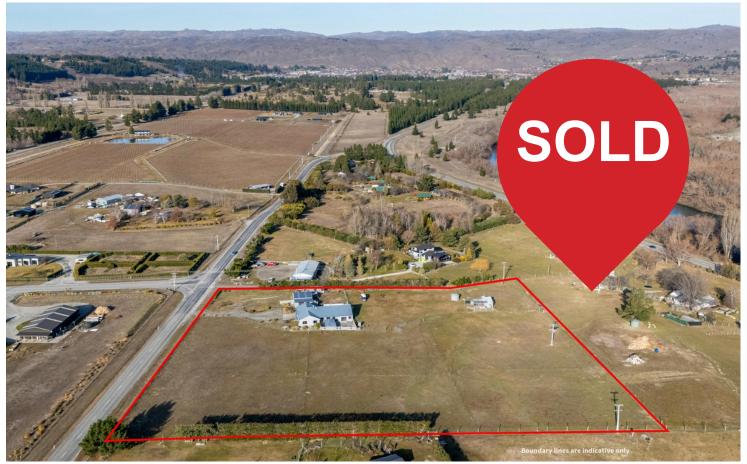

## Alexandra, 61 Airport Road

PRICE REDUCED - MUST GO

Priced to Sell, Airport Road presents an exciting lifestyle opportunity for buyers looking for a manageable

2 ha property in a sought after location, just minutes from town. Space and sheds for the toys and machinery, stables for the horses or youngstock and the land fenced into smaller paddocks there is plenty of scope to cater for everyone. This property needs to be seen to be appreciated and is sure to cater for a large range of avid lifestyle seekers.

Spacious home with designer kitchen and excellent indoor/outdoor entertainment spaces

Attached double garage, near new shed, stables and outbuildings All this within 5 km of Alexandra

Three large bedrooms with office/4th room Master with WIR, ensuite and even a sauna

## **More About this Property**

| Property ID   | 15C4GME                     |
|---------------|-----------------------------|
| Property Type | Lifestyle                   |
| House Size    | 270 m2                      |
| Land Area     | 2 hectare                   |
| Including     | Dishwasher<br>Remote Garage |