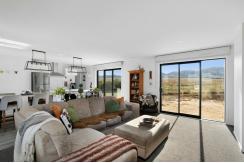

The home itself captures the best of natural light and expansive views with 3 bedrooms, master with ensuite and walk-in-robe, central bathroom and a large separate laundry with additional toilet and mudroom. This home is an ideal retreat for those who seek space and views.

Inside, enjoy a seamless open plan living area designed to flow effortlessly from room to room. Whether you're entertaining or relaxing, the large windows ensure that every moment is framed by the beauty of our Central Otago landscapes.