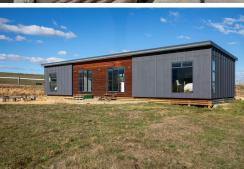

The home itself captures the best of natural light and expansive views with 3 bedrooms, master with ensuite and walk-in-robe, central bathroom and a large separate laundry with additional toilet and mudroom. This home is an ideal retreat for those who seek space and views.

## **More About this Property**

| Property ID   | 15QBGME               |
|---------------|-----------------------|
| Property Type | Lifestyle             |
| House Size    | 123 m2                |
| Land Area     | 10 hectare            |
| Including     | Ensuite<br>Dishwasher |
|               |                       |