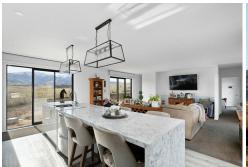

The home itself captures the best of natural light and expansive views with 3 bedrooms, master with ensuite and walk-in-robe, central bathroom and a large separate laundry with additional toilet and mudroom. This home is an ideal retreat for those who seek space and views.

Inside, enjoy a seamless open plan living area designed to flow effortlessly from room to room. Whether you're entertaining or relaxing, the large windows ensure that every moment is framed by the beauty of our Central Otago landscapes.