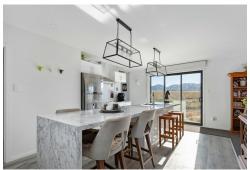

The home itself captures the best of natural light and expansive views with 3 bedrooms, master with ensuite and walk-in-robe, central bathroom and a large separate laundry with additional toilet and mudroom. This home is an ideal retreat for those who seek space and views.

Inside, enjoy a seamless open plan living area designed to flow effortlessly from room to room. Whether you're entertaining or relaxing, the large windows ensure that every moment is framed by the beauty of our Central Otago landscapes.