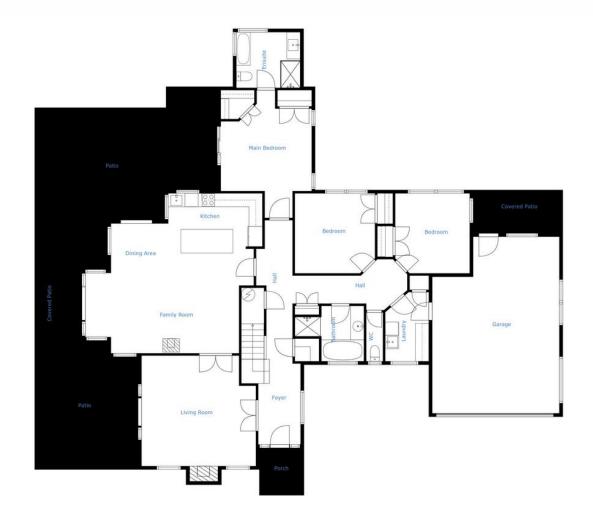

Space and appeal is evident as you explore the striking 300+sqm dwelling that caters with ease for large or extended families. There's even the option of income generating home stay upstairs, complete with its own balcony and kitchenette.

The four sizeable double bedrooms plus fifth/large study, are well serviced by three bathrooms.

Living areas boast commanding vistas of the Central Otago landscape, while enjoying

LJ Hooker Alexandra (03) 448 8888 Central and Lakes Realty 2008 Ltd

Floor Plan Created By Cubicasa App. Measurements Deemed Highly Reliable But Not Guaranteed.

LJ Hooker Alexandra (03) 448 8888 Central and Lakes Realty 2008 Ltd

**Disclaimer:** All information contained therein is gathered from relevant third parties sources. We cannot guarantee or give any warranty about the information provided. Interested parties must rely solely on their own enquiries.