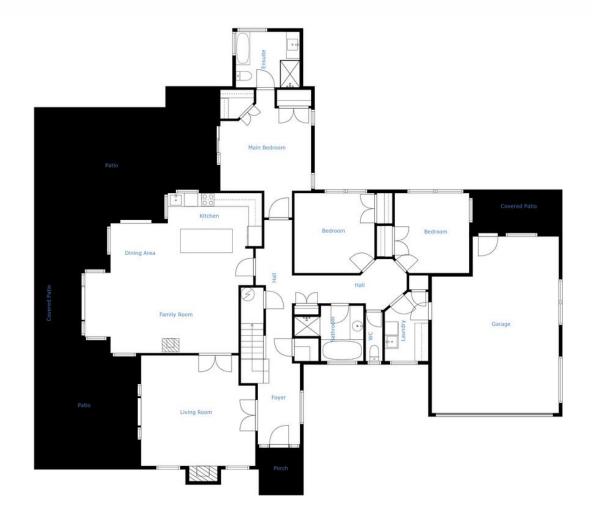

There are four generous sized bedrooms plus a fifth room that currently serves as an office, all complemented by three bathrooms.

The living areas are designed to capture those stunning Central Otago views and open onto north facing outdoor entertaining areas.

Floor Plan Created By Cubicasa App. Measurements Deemed Highly Reliable But Not Guaranteed.

LJ Hooker Alexandra (03) 448 8888 Central and Lakes Realty 2008 Ltd

**Disclaimer:** All information contained therein is gathered from relevant third parties sources. We cannot guarantee or give any warranty about the information provided. Interested parties must rely solely on their own enquiries.