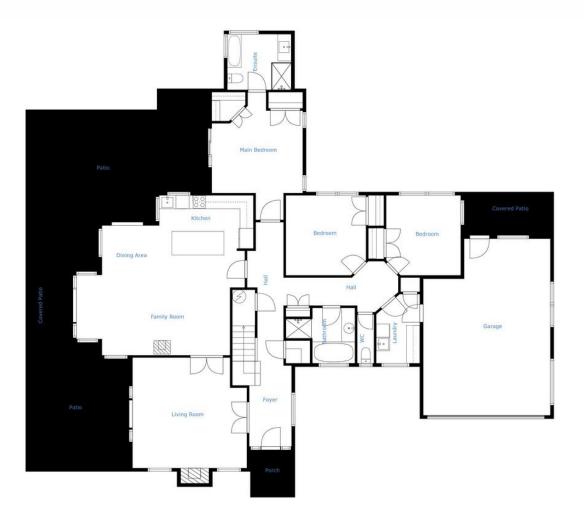

Space and appeal is evident as you explore the striking 300+sqm dwelling that caters with ease for large or extended families. There's even the option of income generating home stay upstairs, complete with its own balcony and kitchenette.

The four sizeable double bedrooms plus fifth/large study, are well serviced by three bathrooms.

Living areas boast commanding vistas of the Central Otago landscape, while enjoying

4 3 2 2

For Sale \$2,200,000

## LJ Hooker Alexandra (03) 448 8888

Central and Lakes Realty 2008 Ltd 10 Centennial Ave, ALEXANDRA 9320 alexandra.ljhooker.co.nz | alexandra@ljhooker.co.nz

Floor Plan Created By Cubicasa App. Measurements Deemed Highly Reliable But Not Guaranteed.