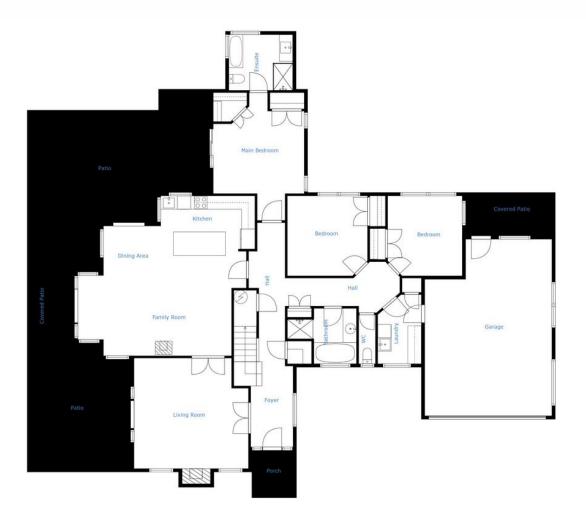

Space and appeal is evident as you explore the striking 300+sqm dwelling that caters with ease for large or extended families. There's even the option of income generating home stay upstairs, complete with its own balcony and kitchenette.

The four sizeable double bedrooms plus fifth/large study, are well serviced by three bathrooms.

Living areas boast commanding vistas of the Central Otago landscape, while enjoying

4 🕮 3 🖰 2 🖨

For Sale \$2,200,000

## LJ Hooker Alexandra (03) 448 8888

Central and Lakes Realty 2008 Ltd 10 Centennial Ave, ALEXANDRA 9320 alexandra.ljhooker.co.nz | alexandra@ljhooker.co.nz

Floor Plan Created By Cubicasa App. Measurements Deemed Highly Reliable But Not Guaranteed.