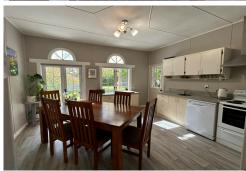

## CHARACTER & CHARM ROLLED INTO ONE

This style of home is seldom found in Alexandra, it's a real beauty that exudes a cosy, charming cottage like feel the moment you enter.

Open plan kitchen, dining, living, two bedrooms, laundry, toilet and bathroom are all downstairs with a further two bedrooms upstairs. A large portion of the home is double glazed, and heating and cooling is provided by a 10kW heat pump ensuring year round comfort.

The kitchen, dining space and back door open out onto a lovely north facing covered porch area that then steps down onto the generous lawn and established gardens.

There is a detached double garage with an extra bay that is lined and insulated, ideal as a workshop, storage area or you could close off as an additional rumpus or the like, plus the additional off-street parking.