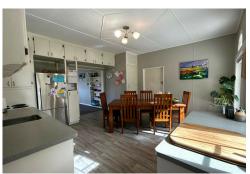

## CHARACTER & CHARM ROLLED INTO ONE

This style of home is seldom found in Alexandra, it's a real beauty that exudes a cosy, charming cottage like feel the moment you enter.

Open plan kitchen, dining, living, two bedrooms, laundry, toilet and bathroom are all downstairs with a further two bedrooms upstairs. A large portion of the home is double glazed, and heating and cooling is provided by a 10kW heat pump ensuring year round comfort.

The kitchen, dining space and back door open out onto a lovely north facing covered porch area that then steps down onto the generous lawn and established gardens.

There is a detached double garage with an extra bay that is lined and insulated, ideal as a workshop, storage area or you could close off as an additional rumpus or the like, plus the additional off-street parking.