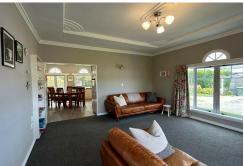

## CHARACTER & CHARM ROLLED INTO ONE

This style of home is seldom found in Alexandra, it's a real beauty that exudes a cosy, charming cottage like feel the moment you enter.

Open plan kitchen, dining, living, two bedrooms, laundry, toilet and bathroom are all downstairs with a further two bedrooms upstairs. A large portion of the home is double glazed, and heating and cooling is provided by a 10kW heat pump ensuring year round comfort.

The kitchen, dining space and back door open out onto a lovely north facing covered porch area that then steps down onto the generous lawn and established gardens.

There is a detached double garage with an extra bay that is lined and insulated, ideal as a workshop, storage area or you could close off as an additional rumpus or the like, plus the additional off-street parking.