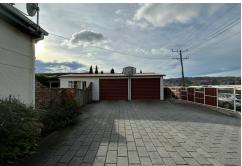

The kitchen, dining space and back door open out onto a lovely north facing covered porch area that then steps down onto the generous lawn and established gardens.

There is a detached double garage with an extra bay that is lined and insulated, ideal as a workshop, storage area or you could close off as an additional rumpus or the like, plus the additional off-street parking.