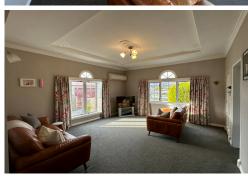

## CHARACTER & CHARM ROLLED INTO ONE

This style of home is seldom found in Alexandra, it's a real beauty that exudes a cosy, charming cottage like feel the moment you enter.

Open plan kitchen, dining, living, two bedrooms, laundry, toilet and bathroom are all downstairs with a further two bedrooms upstairs. A large portion of the home is double glazed, and heating and cooling is provided by a 10kW heat pump ensuring year round comfort.

The kitchen, dining space and back door open out onto a lovely north facing covered porch area that then steps down onto the generous lawn and established gardens.

There is a detached double garage with an extra bay that is lined and insulated, ideal as a workshop, storage area or you could close off as an additional rumpus or the like, plus the additional off-street parking.