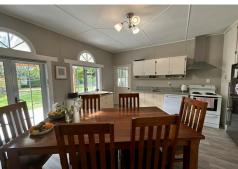

## CHARACTER & CHARM ROLLED INTO ONE

This style of home is seldom found in Alexandra, it's a real beauty that exudes a cosy, charming cottage like feel the moment you enter.

Open plan kitchen, dining, living, two bedrooms, laundry, toilet and bathroom are all downstairs with a further two bedrooms upstairs. A large portion of the home is double glazed, and heating and cooling is provided by a 10kW heat pump ensuring year round comfort.

The kitchen, dining space and back door open out onto a lovely north facing covered porch area that then steps down onto the generous lawn and established gardens.

There is a detached double garage with an extra bay that is lined and insulated, ideal as a workshop, storage area or you could close off as an additional rumpus or the like, plus the additional off-street parking.