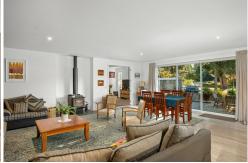

## 5 Bedrooms Plus a Separate Unit

Step into this thoughtfully designed residence and discover a wealth of possibilities, with the modern, open plan living space boasting a chic kitchen equipped with an island bench, double oven and spacious walk-in pantry offering ample storage solutions. Flowing seamlessly from the kitchen is the expansive living/dining area, complete with diesel underfloor heating, radiators and woodburner to enhance the atmosphere on cooler nights, beyond double doors lies a tranquil separate lounge, providing an ideal retreat for unwinding.