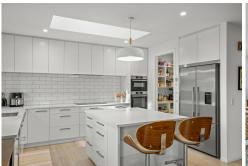

## 5 Bedrooms Plus a Separate Unit

Step into this thoughtfully designed residence and discover a wealth of possibilities, with the modern, open plan living space boasting a chic kitchen equipped with an island bench, double oven and spacious walk-in pantry offering ample storage solutions. Flowing seamlessly from the kitchen is the expansive living/dining area, complete with diesel underfloor heating, radiators and woodburner to enhance the atmosphere on cooler nights, beyond double doors lies a tranquil separate lounge, providing an ideal retreat for unwinding.