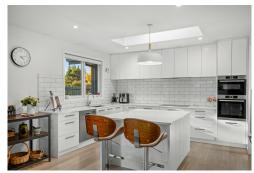

## 5 Bedrooms Plus a Separate Unit

Step into this thoughtfully designed residence and discover a wealth of possibilities, with the modern, open plan living space boasting a chic kitchen equipped with an island bench, double oven and spacious walk-in pantry offering ample storage solutions. Flowing seamlessly from the kitchen is the expansive living/dining area, complete with diesel underfloor heating, radiators and woodburner to enhance the atmosphere on cooler nights, beyond double doors lies a tranquil separate lounge, providing an ideal retreat for unwinding.