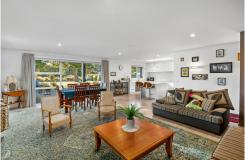

## 5 Bedrooms Plus a Separate Unit

Step into this thoughtfully designed residence and discover a wealth of possibilities, with the modern, open plan living space boasting a chic kitchen equipped with an island bench, double oven and spacious walk-in pantry offering ample storage solutions. Flowing seamlessly from the kitchen is the expansive living/dining area, complete with diesel underfloor heating, radiators and woodburner to enhance the atmosphere on cooler nights, beyond double doors lies a tranquil separate lounge, providing an ideal retreat for unwinding.