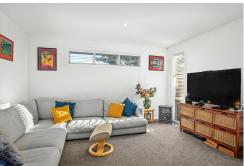

The east wing comprises three generously sized bedrooms sharing access to a family bathroom featuring a luxurious deep bath. The Master bedroom boasts an ensuite, walk-in dressing area and direct access to a private courtyard. In the west wing, two more bedrooms are accompanied by a bathroom and separate laundry with external access for convenience. Further enhancements include a powder room and study area. An added bonus is the studio unit, complete with kitchenette, lounge area, bedroom, bathroom and private access, offering flexibility for independent living or income stream.