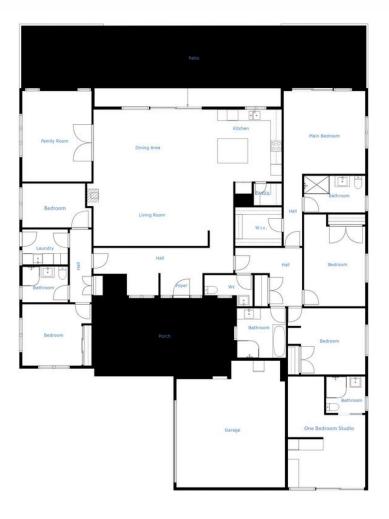

## 5 Bedrooms Plus a Separate Unit

Step into this thoughtfully designed residence and discover a wealth of possibilities, with the modern, open plan living space boasting a chic kitchen equipped with an island bench, double oven and spacious walk-in pantry offering ample storage solutions. Flowing seamlessly from the kitchen is the expansive living/dining area, complete with diesel underfloor heating, radiators and woodburner to enhance the atmosphere on cooler nights, beyond double doors lies a tranquil separate lounge, providing an ideal retreat for unwinding.

The east wing comprises three generously sized bedrooms sharing access to a family bathroom featuring a luxurious deep bath. The Master bedroom boasts an ensuite, walk-in dressing area and direct access to a private courtyard. In the west wing, two more bedrooms are accompanied by a bathroom and separate laundry with external access for convenience. Further enhancements include a powder room and study area. An added bonus is the studio unit, complete with kitchenette, lounge area, bedroom, bathroom and private access, offering flexibility for independent living or income stream.

### **More About this Property**

| Property ID   | 159UGME               |
|---------------|-----------------------|
| Property Type | House                 |
| House Size    | 321 m²                |
| Land Area     | 1720 m²               |
| Including     | Ensuite<br>Dishwasher |