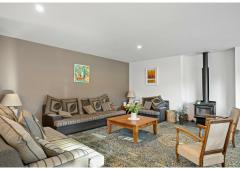

## 5 Bedrooms Plus a Separate Unit

Step into this thoughtfully designed residence and discover a wealth of possibilities, with the modern, open plan living space boasting a chic kitchen equipped with an island bench, double oven and spacious walk-in pantry offering ample storage solutions. Flowing seamlessly from the kitchen is the expansive living/dining area, complete with diesel underfloor heating, radiators and woodburner to enhance the atmosphere on cooler nights, beyond double doors lies a tranquil separate lounge, providing an ideal retreat for unwinding.