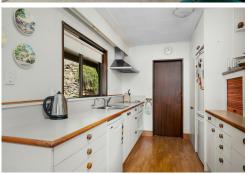

## SCENIC MOUNTAIN VIEWS

This family home offers breathtaking vistas of the Clutha River, Alexandra township and the encompassing hills and mountains. Upon entry, the spacious open plan living and dining area are adorned with expansive windows to showcase the stunning views as well as a large outdoor deck area great for entertaining. The functional kitchen showcases plenty of storage and a good sized pantry. This floor also includes a family bathroom which services two robed double bedrooms as well as a separate toilet and laundry.