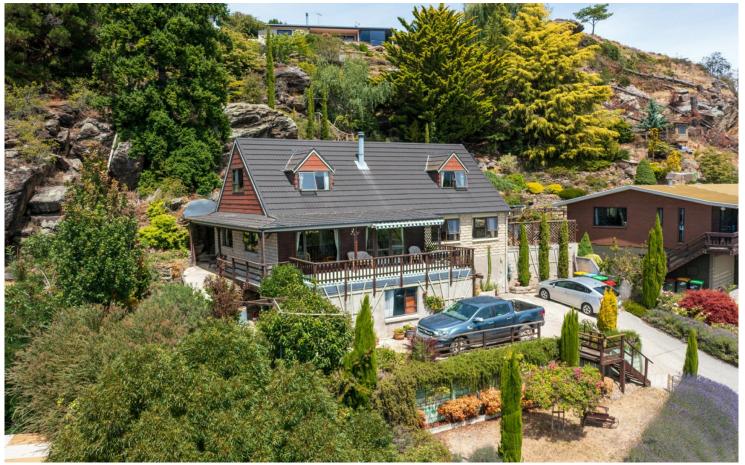

## SCENIC MOUNTAIN VIEWS

This family home offers breathtaking vistas of the Clutha River, Alexandra township and the encompassing hills and mountains. Upon entry, the spacious open plan living and dining area are adorned with expansive windows to showcase the stunning views as well as a large outdoor deck area great for entertaining. The functional kitchen showcases plenty of storage and a good sized pantry. This floor also includes a family bathroom which services two robed double bedrooms as well as a separate toilet and laundry.

Ascending to the second storey you will find two sizable bedrooms boasting walk-in-robes and panoramic views, complemented by a centrally located bathroom. Outside, the home features a terraced backyard providing ample space for a vegetable patch.

Additionally a single automatic garage equipped with a workbench and under house storage facilities. This residence encapsulates both comfort and picturesque surroundings, creating an unmissable opportunity for the astute buyer.