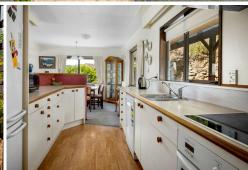

## SCENIC MOUNTAIN VIEWS

This family home offers breathtaking vistas of the Clutha River, Alexandra township and the encompassing hills and mountains. Upon entry, the spacious open plan living and dining area are adorned with expansive windows to showcase the stunning views as well as a large outdoor deck area great for entertaining. The functional kitchen showcases plenty of storage and a good sized pantry. This floor also includes a family bathroom which services two robed double bedrooms as well as a separate toilet and laundry.