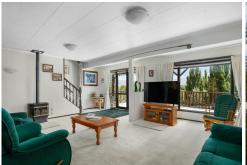

## SCENIC MOUNTAIN VIEWS

This family home offers breathtaking vistas of the Clutha River, Alexandra township and the encompassing hills and mountains. Upon entry, the spacious open plan living and dining area are adorned with expansive windows to showcase the stunning views as well as a large outdoor deck area great for entertaining. The functional kitchen showcases plenty of storage and a good sized pantry. This floor also includes a family bathroom which services two robed double bedrooms as well as a separate toilet and laundry.