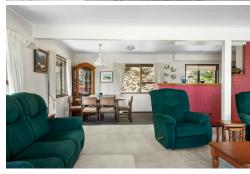

## SCENIC MOUNTAIN VIEWS

This family home offers breathtaking vistas of the Clutha River, Alexandra township and the encompassing hills and mountains. Upon entry, the spacious open plan living and dining area are adorned with expansive windows to showcase the stunning views as well as a large outdoor deck area great for entertaining. The functional kitchen showcases plenty of storage and a good sized pantry. This floor also includes a family bathroom which services two robed double bedrooms as well as a separate toilet and laundry.