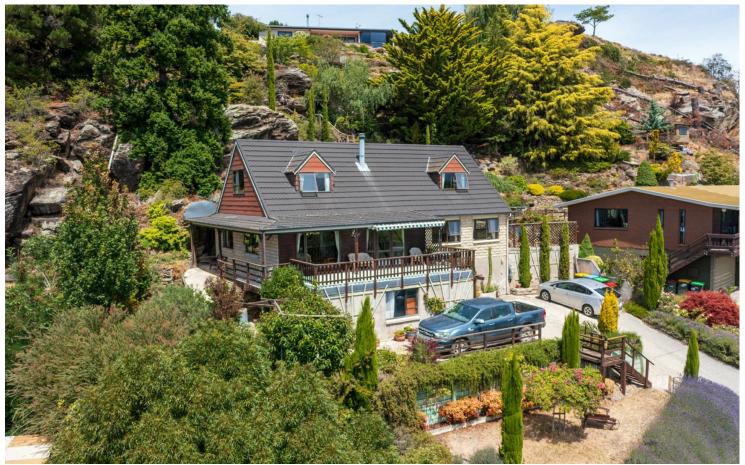

# Alexandra, 54 Earnscleugh Road

## SCENIC MOUNTAIN VIEWS

This family home offers breathtaking vistas of the Clutha River, Alexandra township and the encompassing hills and mountains. Upon entry, the spacious open plan living and dining area are adorned with expansive windows to showcase the stunning views as well as a large outdoor deck area great for entertaining. The functional kitchen showcases plenty of storage and a good sized pantry. This floor also includes a family bathroom which services two robed double bedrooms as well as a separate toilet and laundry.

Ascending to the second storey you will find two sizable bedrooms boasting walk-in-robes and panoramic views, complemented by a centrally located bathroom. Outside, the home features a terraced backyard providing ample space for a vegetable patch.

Additionally a single automatic garage equipped with a workbench and under house storage facilities. This residence encapsulates both comfort and picturesque surroundings, creating an unmissable opportunity for the astute buyer.