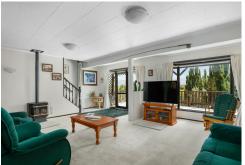

## SCENIC MOUNTAIN VIEWS

This family home offers breathtaking vistas of the Clutha River, Alexandra township and the encompassing hills and mountains. Upon entry, the spacious open plan living and dining area are adorned with expansive windows to showcase the stunning views as well as a large outdoor deck area great for entertaining. The functional kitchen showcases plenty of storage and a good sized pantry. This floor also includes a family bathroom which services two robed double bedrooms as well as a separate toilet and laundry.