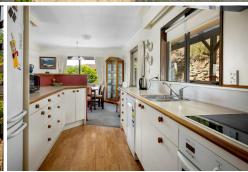

## SCENIC MOUNTAIN VIEWS

This family home offers breathtaking vistas of the Clutha River, Alexandra township and the encompassing hills and mountains. Upon entry, the spacious open plan living and dining area are adorned with expansive windows to showcase the stunning views as well as a large outdoor deck area great for entertaining. The functional kitchen showcases plenty of storage and a good sized pantry. This floor also includes a family bathroom which services two robed double bedrooms as well as a separate toilet and laundry.