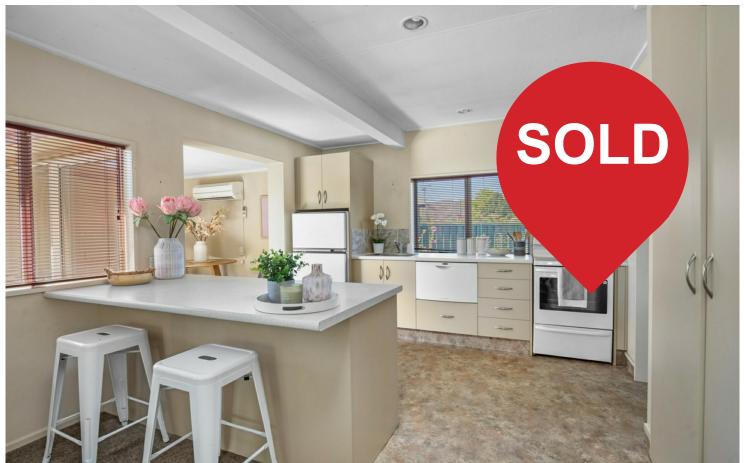

Step inside to a welcoming open plan living area, complemented by two well proportioned bedrooms, a separate laundry, and a family bathroom with a wet-floor shower and vanity. With 2 heat pumps and a log burner, you are well set for all seasons ahead. Great location being close to all local amenities.