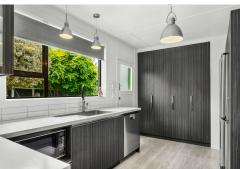

Upstairs, you step straight into a stunning new kitchen designed for modern living and equipped with everything you need. The adjacent dining area offers easy access to a spacious lawn, ideal for outdoor gatherings and kids play area. The living area provides a wonderful outlook, with a distinctive feature being the charming older-style front slanted window, adding character and charm to this space. Down the hallway, you'll find a very tidy bathroom and three tastefully redecorated bedrooms. The property also includes diesel radiators throughout, ensuring warmth and comfort in our cooler seasons.