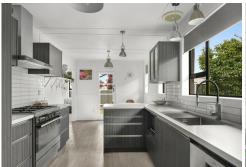

Upstairs, you step straight into a stunning new kitchen designed for modern living and equipped with everything you need. The adjacent dining area offers easy access to a spacious lawn, ideal for outdoor gatherings and kids play area. The living area provides a wonderful outlook, with a distinctive feature being the charming older-style front slanted window, adding character and charm to this space. Down the hallway, you'll find a very tidy bathroom and three tastefully redecorated bedrooms. The property also includes diesel radiators throughout, ensuring warmth and comfort in our cooler seasons.