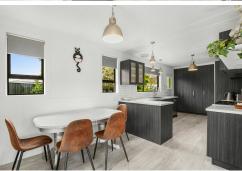

Upstairs, you step straight into a stunning new kitchen designed for modern living and equipped with everything you need. The adjacent dining area offers easy access to a spacious lawn, ideal for outdoor gatherings and kids play area. The living area provides a wonderful outlook, with a distinctive feature being the charming older-style front slanted window, adding character and charm to this space. Down the hallway, you'll find a very tidy bathroom and three tastefully redecorated bedrooms. The property also includes diesel radiators throughout, ensuring warmth and comfort in our cooler seasons.