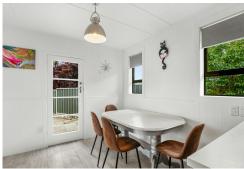

Upstairs, you step straight into a stunning new kitchen designed for modern living and equipped with everything you need. The adjacent dining area offers easy access to a spacious lawn, ideal for outdoor gatherings and kids play area. The living area provides a wonderful outlook, with a distinctive feature being the charming older-style front slanted window, adding character and charm to this space. Down the hallway, you'll find a very tidy bathroom and three tastefully redecorated bedrooms. The property also includes diesel radiators throughout, ensuring warmth and comfort in our cooler seasons.