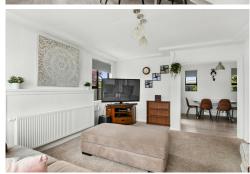

Upstairs, you step straight into a stunning new kitchen designed for modern living and equipped with everything you need. The adjacent dining area offers easy access to a spacious lawn, ideal for outdoor gatherings and kids play area. The living area provides a wonderful outlook, with a distinctive feature being the charming older-style front slanted window, adding character and charm to this space. Down the hallway, you'll find a very tidy bathroom and three tastefully redecorated bedrooms. The property also includes diesel radiators throughout, ensuring warmth and comfort in our cooler seasons.