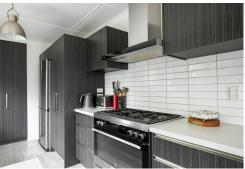

Upstairs, you step straight into a stunning new kitchen designed for modern living and equipped with everything you need. The adjacent dining area offers easy access to a spacious lawn, ideal for outdoor gatherings and kids play area. The living area provides a wonderful outlook, with a distinctive feature being the charming older-style front slanted window, adding character and charm to this space. Down the hallway, you'll find a very tidy bathroom and three tastefully redecorated bedrooms. The property also includes diesel radiators throughout, ensuring warmth and comfort in our cooler seasons.