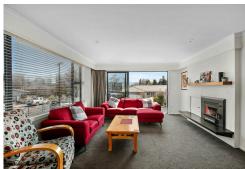

Great heating options -Woodburner and heat pump in the living area, ducted heat pump in hallway to three of the four bedrooms, plus double glazing.

Family bathroom, separate laundry and toilet with an added bonus of extra toilet downstairs along with a rumpus room with internal access single garage.