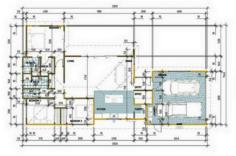

Boasting 3 generous bedrooms, 2 stylish bathrooms, and a light filled open-plan living area, this home is all about comfort, space and modern living. The double garage with internal access adds extra convenience and peace of mind, plus off street parking for your visitors.

# **More About this Property**

| Property ID                            | 15S3GME    |  |
|----------------------------------------|------------|--|
| Property Type                          | House      |  |
| House Size                             | 160 m2     |  |
| Land Area                              | 413 m2     |  |
| Including                              | Dishwasher |  |
| Licensed Bool Estate Agents (DEAA2000) |            |  |