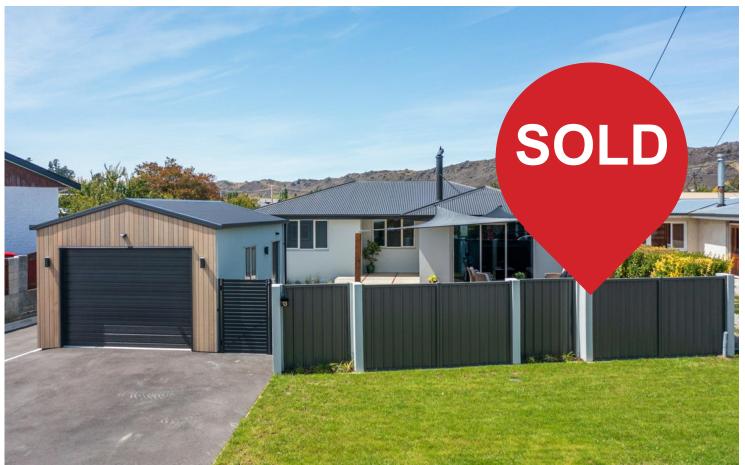

# Alexandra, 13 Simmonds Street

EASY LIVING - JUST MOVE IN

This 1960's residence has recently undergone a comprehensive renovation, introducing sophistication and style into its design. Stepping into this home, the future occupants will appreciate the refined colour palette in the open-plan living area, which includes a dining space, practical kitchen with ample storage, pantry and breakfast bench for casual meals. The living room, featuring a Woodburner to provide warmth during the cooler months, offers an ideal spot for relaxation whilst reading a good book, or watching your favourite program on TV.

Additionally, the property is fully fenced and includes a single detached garage, heat pump, heat transfer system to the bedrooms, manual irrigation and various storage options. So whether you're a first home buyer, downsizer or investor, this property is not to