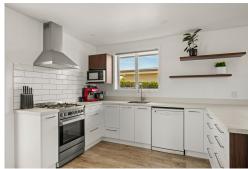

# Alexandra, 13 Simmonds Street

EASY LIVING - JUST MOVE IN

This 1960's residence has recently undergone a comprehensive renovation, introducing sophistication and style into its design. Stepping into this home, the future occupants will appreciate the refined colour palette in the open-plan living area, which includes a dining space, practical kitchen with ample storage, pantry and breakfast bench for casual meals. The living room, featuring a Woodburner to provide warmth during the cooler months, offers an ideal spot for relaxation whilst reading a good book, or watching your favourite program on TV.