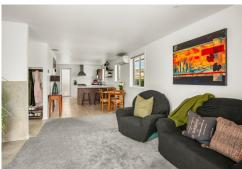

# Alexandra, 13 Simmonds Street

EASY LIVING - JUST MOVE IN

This 1960's residence has recently undergone a comprehensive renovation, introducing sophistication and style into its design. Stepping into this home, the future occupants will appreciate the refined colour palette in the open-plan living area, which includes a dining space, practical kitchen with ample storage, pantry and breakfast bench for casual meals. The living room, featuring a Woodburner to provide warmth during the cooler months, offers an ideal spot for relaxation whilst reading a good book, or watching your favourite program on TV.