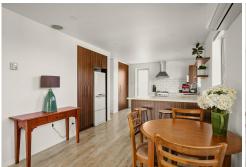

# Alexandra, 13 Simmonds Street

EASY LIVING - JUST MOVE IN

This 1960's residence has recently undergone a comprehensive renovation, introducing sophistication and style into its design. Stepping into this home, the future occupants will appreciate the refined colour palette in the open-plan living area, which includes a dining space, practical kitchen with ample storage, pantry and breakfast bench for casual meals. The living room, featuring a Woodburner to provide warmth during the cooler months, offers an ideal spot for relaxation whilst reading a good book, or watching your favourite program on TV.