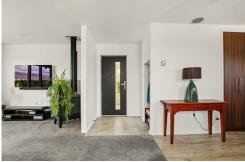

# Alexandra, 13 Simmonds Street

EASY LIVING - JUST MOVE IN

This 1960's residence has recently undergone a comprehensive renovation, introducing sophistication and style into its design. Stepping into this home, the future occupants will appreciate the refined colour palette in the open-plan living area, which includes a dining space, practical kitchen with ample storage, pantry and breakfast bench for casual meals. The living room, featuring a Woodburner to provide warmth during the cooler months, offers an ideal spot for relaxation whilst reading a good book, or watching your favourite program on TV.

Accommodation comprises of three well proportioned bedrooms, all with built-in robes, serviced by a central bathroom that boasts a deep bath and separate toilet. Flowing seamlessly from the living zone, the outdoor entertaining area, equipped with removable shade sail, sets the stage for creating memorable moments.