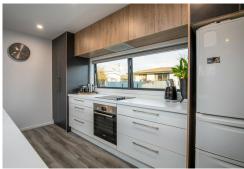

The kitchen space is an ideal place to entertain with large island bench and views out the picture window to the mountains beyond.

Single garage and laundry.

Fully fenced section and loads of off street for the caravan or all the toys.