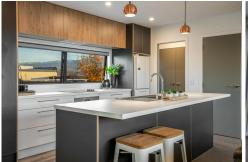

The kitchen space is an ideal place to entertain with large island bench and views out the picture window to the mountains beyond.

Single garage and laundry.

Fully fenced section and loads of off street for the caravan or all the toys.