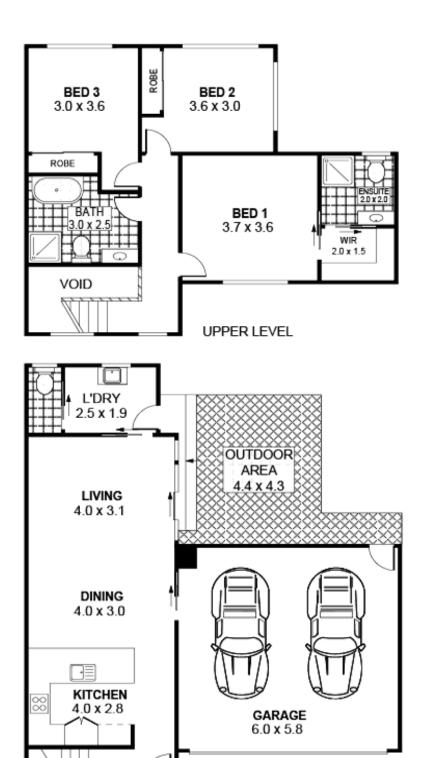

Architecturally designed to impress, these 2 and 3 bedroom townhomes are thoughtfully

2 2 1

# **More About this Property**

| Property ID   | VACHQZ                                                                                                                          |  |
|---------------|---------------------------------------------------------------------------------------------------------------------------------|--|
| Property Type | Townhouse                                                                                                                       |  |
| Including     | Ensuite Ducted Cooling Ducted Heating Toilets (3) Courtyard Dishwasher Built-in-Robes Secure Parking Fully Fenced Remote Garage |  |