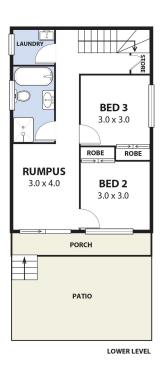

#### **Craig Hyde**

0404 497 521

chyde.albionparkrail@ljhooker.com.au

LJ Hooker Albion Park Rail (02) 4256 3344 separate dining area for enjoying meals together. The property also boasts a rumpus room and or study, and a under building workshop/ Gym or wine cellar, providing additional flexibility for your lifestyle needs.

Additional features of this property include ducted air conditioning, gas heating, internal laundry, remote garage opener, and secure parking. The spacious garage provides ample room for two vehicles, and there is also a huge under building storage area for all your storage needs.