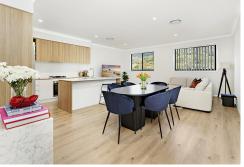

As you enter the house, you'll be greeted by a spacious living area with beautiful timber flooring and plenty of natural light. The open-plan layout seamlessly connects the living, dining, and kitchen areas, creating a perfect space for entertaining guests or spending quality time with family.