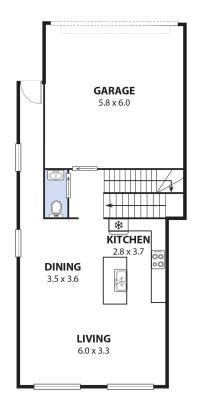

As you enter the house, you'll be greeted by a spacious living area with beautiful timber flooring and plenty of natural light. The open-plan layout seamlessly connects the living, dining, and kitchen areas, creating a perfect space for entertaining guests or spending quality time with family.

The kitchen features energy-efficient appliances, ample storage space, and a

#### **Craig Hyde**

0404 497 521

chyde.albionparkrail@ljhooker.com.au

LJ Hooker Albion Park Rail (02) 4256 3344 separate dining area for enjoying meals together. The property also boasts a rumpus room and or study, and a under building workshop/ Gym or wine cellar, providing additional flexibility for your lifestyle needs.

Additional features of this property include ducted air conditioning, gas heating, internal laundry, remote garage opener, and secure parking. The spacious garage provides ample room for two vehicles, and there is also a huge under building storage area for all your storage needs.