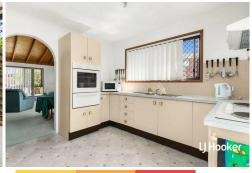

- \* Very tidy kitchen featuring plenty of bench space and storage.
- \* 2 generous bedrooms featuring built-in robes and ceiling fans.
- \* Office / Multi-Purpose Room downstairs
- \* Tidy bathroom featuring a shower, bathtub, vanity and a separate toilet.
- \* Additional toilet downstairs.
- \* Internal laundry.
- \* Single car garage with internal access.
- \* A huge rear courtyard with private access provides a wonderful area to relax, entertain family and friends or enjoy the low maintenance garden.