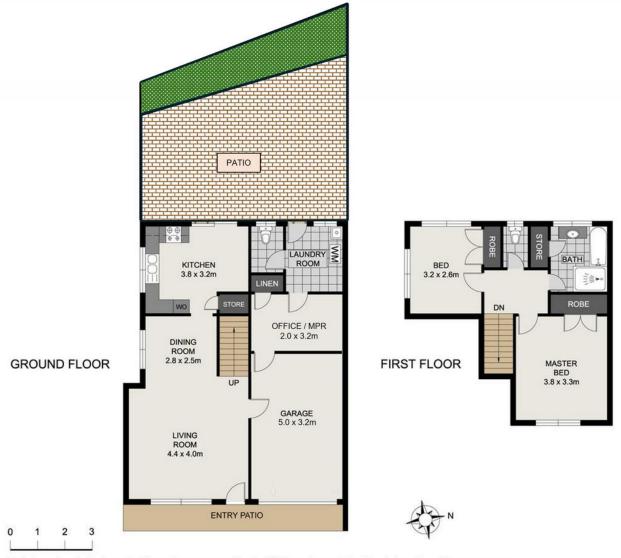

## Special Features include:

- \* Situated within a quality, well maintained complex which is beautifully leafy and quiet.
- \* Solid and easy-care brick and tile construction.
- \* Impressive lounge/dining room with stunning high raked ceiling providing a wonderful

- \* Very tidy kitchen featuring plenty of bench space and storage.
- \* 2 generous bedrooms featuring built-in robes and ceiling fans.
- \* Office / Multi-Purpose Room downstairs
- \* Tidy bathroom featuring a shower, bathtub, vanity and a separate toilet.
- \* Additional toilet downstairs.
- \* Internal laundry.
- \* Single car garage with internal access.
- \* A huge rear courtyard with private access provides a wonderful area to relax, entertain family and friends or enjoy the low maintenance garden.

### **More About this Property**

| Property ID   | 391NF1R   |
|---------------|-----------|
| Property Type | Townhouse |
| Land Area     | 147 m²    |

Scale in metres, indicative only. Dimensions are approximate. All information contained herein is gathered from sources we believe to be reliable. However, we cannot guarantee its accuracy and interested persons should rely on their own enquiries.