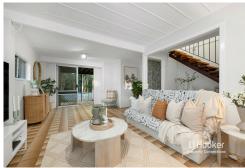

Offering a versatile layout over two levels, touches of art deco are featured throughout the home, starting at the entrance with the very cool red front door. The retro tiled floors and exposed brickwork in the multipurpose room are so chic and the internal stairs lead you upstairs to the air-conditioned living room and study nook, where you'll find arched doorways and cypress flooring. The glass sliding door in the living room opens to the front balcony, which provides a great spot to enjoy a morning coffee. The light-filled teal kitchen is well appointed, with ample bench space and plenty of room to store all your appliances.