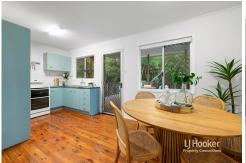

Offering a versatile layout over two levels, touches of art deco are featured throughout the home, starting at the entrance with the very cool red front door. The retro tiled floors and exposed brickwork in the multipurpose room are so chic and the internal stairs lead you upstairs to the air-conditioned living room and study nook, where you'll find arched doorways and cypress flooring. The glass sliding door in the living room opens to the front balcony, which provides a great spot to enjoy a morning coffee. The light-filled teal kitchen is well appointed, with ample bench space and plenty of room to store all your appliances.