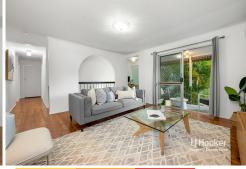

Offering a versatile layout over two levels, touches of art deco are featured throughout the home, starting at the entrance with the very cool red front door. The retro tiled floors and exposed brickwork in the multipurpose room are so chic and the internal stairs lead you upstairs to the air-conditioned living room and study nook, where you'll find arched doorways and cypress flooring. The glass sliding door in the living room opens to the front balcony, which provides a great spot to enjoy a morning coffee. The light-filled teal kitchen is well appointed, with ample bench space and plenty of room to store all your appliances.