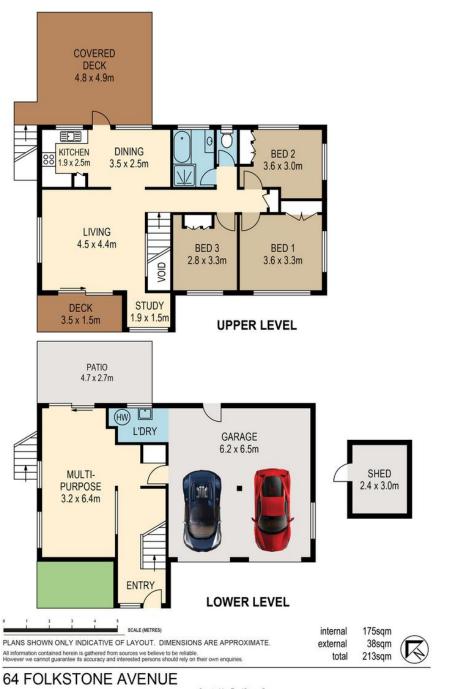

Offering a versatile layout over two levels, touches of art deco are featured throughout the home, starting at the entrance with the very cool red front door. The retro tiled floors and exposed brickwork in the multipurpose room are so chic and the internal stairs lead you upstairs to the air-conditioned living room and study nook, where you'll find arched doorways and cypress flooring. The glass sliding door in the living room opens to the front balcony, which provides a great spot to enjoy a morning coffee. The light-filled teal kitchen is well appointed, with ample bench space and plenty of room to store all your appliances.

Additional features include three good sized bedrooms, ceiling fans and family bathroom, a downstairs patio area and direct access to the park.

Contact Wayne Cornell on 0410 405 031 for more information.

#### Features:

- \* Three bedrooms all with ceiling fans
- \* Family bathroom with separate bath
- \* Great-sized living room with split system air conditioning
- \* Well-appointed kitchen with plenty of bench & cupboard space
- \* Dining room opens to deck
- \* Internal stairs
- \* Cypress flooring upstairs
- \* Large entertainer's deck overlooking parkland
- \* Covered front balcony
- \* Multipurpose area used as another living area
- \* Downstairs patio area
- \* Fully screen & security screens throughout
- \* Internal laundry
- \* Double garage with internal access
- \* Large private backyard with gated access to walking tracks
- \* Plenty of room for pool or large two bay shed
- \* Garden shed
- \* Walk to Albany Hills (catchment), All Saints & Albany Creek High
- \* Nestled on 610m2

### **More About this Property**

| Property ID   | 1TBCF1H                                          |
|---------------|--------------------------------------------------|
| Property Type | House                                            |
| Land Area     | 610 m²                                           |
| Including     | Study<br>Air Conditioning<br>Toilets (1)<br>Deck |