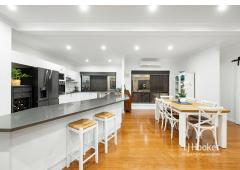

A stylish barn-door separates the media/rumpus room from the open plan areas of the living and lounge rooms and the entertainer's kitchen offers a large breakfast bar,

For Sale UNDER OFFER

View

ljhooker.com.au/1T7ZF1H

**Contact** 

Jonathan Wein

0430 485 430 jwein.albanycreek@ljhooker.com.au

Bianca Reynolds

0427 554 665

thejonathanweinteam@ljhooker.com.au

LJ Hooker Albany Creek | Warner (07) 3264 9000

European appliances, stone bench tops and a walk-in pantry. You will enjoy hosting family and friends in the covered entertaining area overlooking the pool, while the kids run and play in the fully fenced backyard that has its very own playground. After a long day at work, you can relax in your own spa or cool off in the pool.