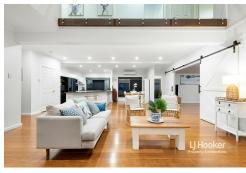

The light-filled entry of the home will draw you in as you are welcomed by the soaring ceilings, bamboo timber floors, and the abundance of natural light throughout. The generous floor plan of this home offers a layout so spacious that you will love entertaining and having guests visit, as there is plenty of living areas for the whole family to relax and enjoy.

A stylish barn-door separates the media/rumpus room from the open plan areas of the living and lounge rooms and the entertainer's kitchen offers a large breakfast bar,

For Sale UNDER OFFER

View

ljhooker.com.au/1T7ZF1H