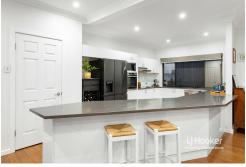

A stylish barn-door separates the media/rumpus room from the open plan areas of the living and lounge rooms and the entertainer's kitchen offers a large breakfast bar,

For Sale UNDER OFFER

View

ljhooker.com.au/1T7ZF1H

**Contact** 

Jonathan Wein

0430 485 430 jwein.albanycreek@ljhooker.com.au

Bianca Reynolds

0427 554 665

thejonathanweinteam@ljhooker.com.au

LJ Hooker Albany Creek | Warner (07) 3264 9000

European appliances, stone bench tops and a walk-in pantry. You will enjoy hosting family and friends in the covered entertaining area overlooking the pool, while the kids run and play in the fully fenced backyard that has its very own playground. After a long day at work, you can relax in your own spa or cool off in the pool.

#### Features:

- \* Five bedrooms or 4 bedrooms plus study (4 with built-ins), ceiling fans and carpet
- \* Main bedroom with great-sized private deck, large walk-in robe and gorgeous-sized ensuite, with free standing bath, dual vanity, and walk-in shower
- \* Contemporary family bathroom with free standing bath, large walk-in shower, and modern fittings
- \* Large light-filled wide entry
- \* Soaring high ceilings
- \* Spacious and generous sized multiple living areas
- \* Polished floors
- \* Huge entertainer's kitchen with large breakfast bar, European appliances, stone bench tops, walk-in pantry
- \* Split system air conditioning throughout
- \* Two car garage, with epoxy
- \* Spacious galley style laundry with a plethora of storage
- \* Side access
- \* An elevated 930m2 of flat land
- \* Large entertaining area overlooking established gardens and pool
- \* Sparkling inground saltwater pool + spa
- \* Kids playground
- \* Council Rates \$646.09