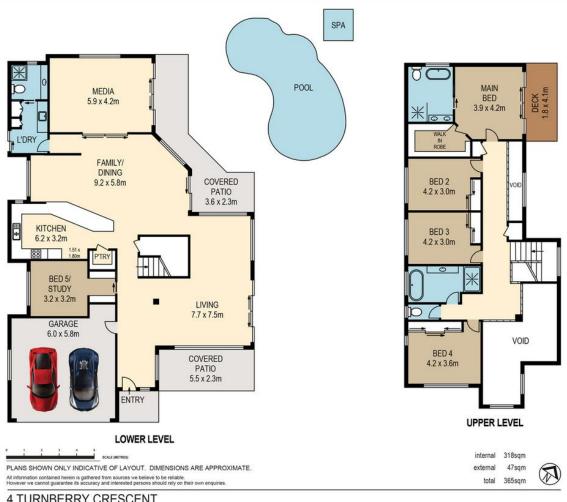

# Albany Creek, 4 Turnberry Crescent

FAMILY EXECUTIVE STYLE LIVING + 930m2 + SIDE ACCESS

Nestled on an elevated 930m2 in the exclusive Country Club Estate in Albany Creek is 4 Turnberry Crescent. An elegant executive style double storey home offering five bedrooms (or 4 plus study), three contemporary bathrooms and there is absolutely nothing left to do but move in and enjoy the enviable lifestyle that a home of this calibre offers.

#### Features:

- \* Five bedrooms or 4 bedrooms plus study (4 with built-ins), ceiling fans and carpet
- \* Main bedroom with great-sized private deck, large walk-in robe and gorgeous-sized ensuite, with free standing bath, dual vanity, and walk-in shower
- \* Contemporary family bathroom with free standing bath, large walk-in shower, and modern fittings
- \* Large light-filled wide entry
- \* Soaring high ceilings
- \* Spacious and generous sized multiple living areas
- \* Polished floors
- \* Huge entertainer's kitchen with large breakfast bar, European appliances, stone bench tops, walk-in pantry
- \* Split system air conditioning throughout
- \* Two car garage, with epoxy
- \* Spacious galley style laundry with a plethora of storage
- \* Side access
- \* An elevated 930m2 of flat land
- \* Large entertaining area overlooking established gardens and pool
- \* Sparkling inground saltwater pool + spa
- \* Kids playground
- \* Council Rates \$646.09

## **More About this Property**

| Property ID   | 1T7ZF1H                |
|---------------|------------------------|
| Property Type | House                  |
| Land Area     | 930 m²                 |
| Including     | Ensuite<br>Toilets (3) |