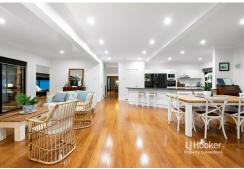

The light-filled entry of the home will draw you in as you are welcomed by the soaring ceilings, bamboo timber floors, and the abundance of natural light throughout. The generous floor plan of this home offers a layout so spacious that you will love entertaining and having guests visit, as there is plenty of living areas for the whole family to relax and enjoy.

A stylish barn-door separates the media/rumpus room from the open plan areas of the living and lounge rooms and the entertainer's kitchen offers a large breakfast bar,

For Sale UNDER OFFER

View

ljhooker.com.au/1T7ZF1H