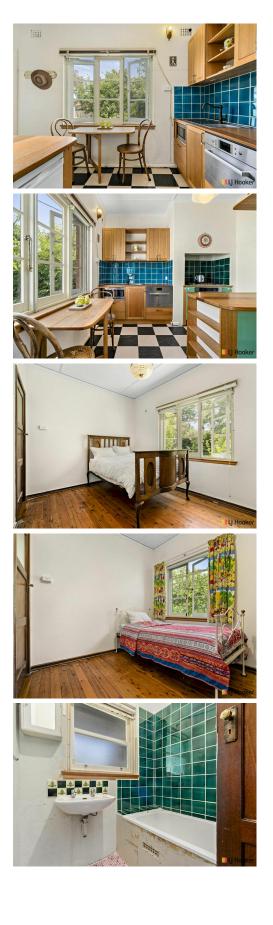

Step inside to experience period elements such as the original timber windows with early roller flyscreens, solid timber doors, 9-foot battened ceilings, original concrete laundry tub, the occasional original Bakelite switch, and Cypress Pine floorboards that not only exude warmth but also serve as a natural termite

#### **Brenden Mowat**

0430 403 801 brenden.mowat@ljhdickson.com.au

LJ Hooker Dickson (02) 6257 2111 repellent.

The bespoke kitchen, crafted from reclaimed timber sourced from a neighbouring demolition, showcases the ingenuity of a local artisan. It boasts imported Perrin and Rowe tapware and Marmoleum floor tiles. The bathroom retains its original sink and bath, adorned with salvaged art deco splashback tiles for a timeless aesthetic.