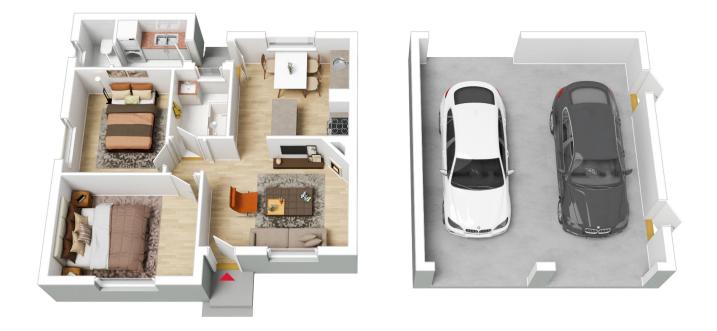

### More About this Property

| Property ID   | IDXHDEF92           |
|---------------|---------------------|
| Property Type | DuplexSemi-detached |
| House Size    | 65 m²               |
| Land Area     | 836 m²              |
| EER           | 2                   |
|               |                     |

The floor plan is not to scale; measurements are indicative and in metres. All features included in this 3D plan are for inspiration purposes only. This is not an exact replica of the property or the position of exterior elements. Plans should not be relied on. Interested parties should make and rely on their own enquiries

81 Ebden Street, Ainslie

Produced by **DIAKRIT** 

LJ Hooker Dickson (02) 6257 2111

**Disclaimer:** All information contained therein is gathered from relevant third parties sources. We cannot guarantee or give any warranty about the information provided. Interested parties must rely solely on their own enquiries.