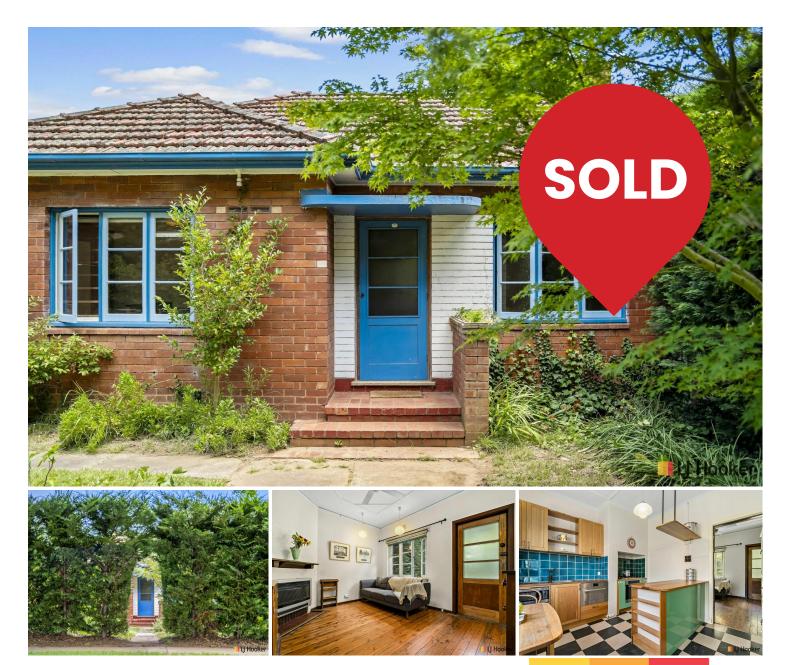

#### Auction Location: On Site

Hidden behind a private, mature Cypress Pine hedge, sits this gorgeous 2bedroom character duplex in the heart of the Wakefield Gardens Heritage Precinct. Dating back to 1939, this dwelling stands as a testament to the precinct's rich history, being one of the last original homes thoughtfully preserved by its current owner. Every effort has been made to uphold its intrinsic charm and unique features.

Step inside to experience period elements such as the original timber windows with early roller flyscreens, solid timber doors, 9-foot battened ceilings, original concrete laundry tub, the occasional original Bakelite switch, and Cypress Pine floorboards that not only exude warmth but also serve as a natural termite

#### **Brenden Mowat**

0430 403 801 brenden.mowat@ljhdickson.com.au

LJ Hooker Dickson (02) 6257 2111 repellent.

The bespoke kitchen, crafted from reclaimed timber sourced from a neighbouring demolition, showcases the ingenuity of a local artisan. It boasts imported Perrin and Rowe tapware and Marmoleum floor tiles. The bathroom retains its original sink and bath, adorned with salvaged art deco splashback tiles for a timeless aesthetic.