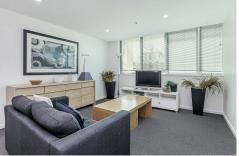

Secure access to the foyer is via a fob entry and there is also a lift system with an intercom for guests. Situated on the first level the apartment offers spacious open plan living with a neutral decor and is ready to move in or rent out, with new carpet and paint.

With a lock up and leave lifestyle this is designed for hassle free city living.

Key features

- Furniture included
- Fob entry with lift system & intercom
- Open plan living
- Kitchen has a dishwasher and ample storage
- Spacious bedrooms
- Separate laundry
- -1Car park
- Split system air conditioning