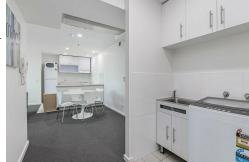

Secure access to the foyer is via a fob entry and there is also a lift system with an intercom for guests. Situated on the first level the apartment offers spacious open plan living with a neutral decor and is ready to move in or rent out, with new carpet and paint.

#### LJ Hooker Mile End | Woodville (08) 8352 7111

The central kitchen has an electric cooktop, under bench oven, dishwasher and great storage including overhead cupboards.

The sleek modern bathroom has a full size vanity and the shower has floor to ceiling tiles. There is also a separate laundry cupboard.

With a lock up and leave lifestyle this is designed for hassle free city living.

Key features

- Furniture included
- Fob entry with lift system & intercom
- Open plan living
- Kitchen has a dishwasher and ample storage
- Spacious bedrooms
- Separate laundry
- -1Car park
- Split system air conditioning