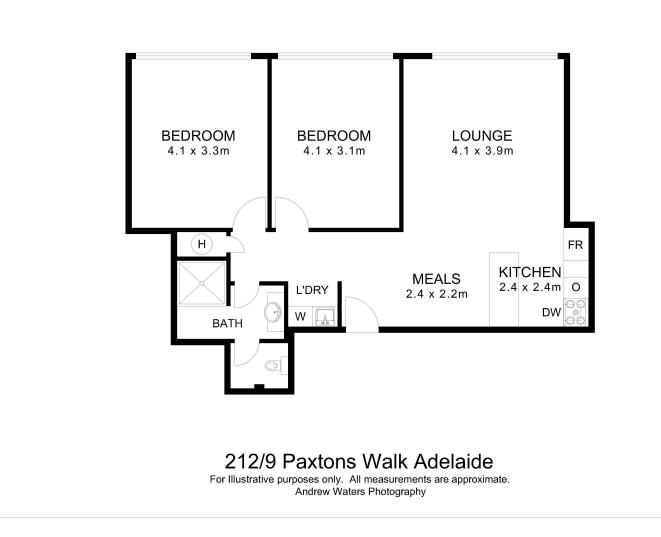

Secure access to the foyer is via a fob entry and there is also a lift system with an intercom for guests. Situated on the first level the apartment offers spacious open plan living with a neutral decor and is ready to move in or rent out, with new carpet and paint.

#### LJ Hooker Mile End | Woodville (08) 8352 7111

The central kitchen has an electric cooktop, under bench oven, dishwasher and great storage including overhead cupboards.

The sleek modern bathroom has a full size vanity and the shower has floor to ceiling tiles. There is also a separate laundry cupboard.

With a lock up and leave lifestyle this is designed for hassle free city living.

Key features

- Furniture included
- Fob entry with lift system & intercom
- Open plan living
- Kitchen has a dishwasher and ample storage
- Spacious bedrooms
- Separate laundry
- -1Car park
- Split system air conditioning