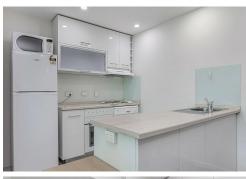

#### LJ Hooker Mile End | Woodville (08) 8352 7111

The central kitchen has an electric cooktop, under bench oven, dishwasher and great storage including overhead cupboards.

The sleek modern bathroom has a full size vanity and the shower has floor to ceiling tiles. There is also a separate laundry cupboard.