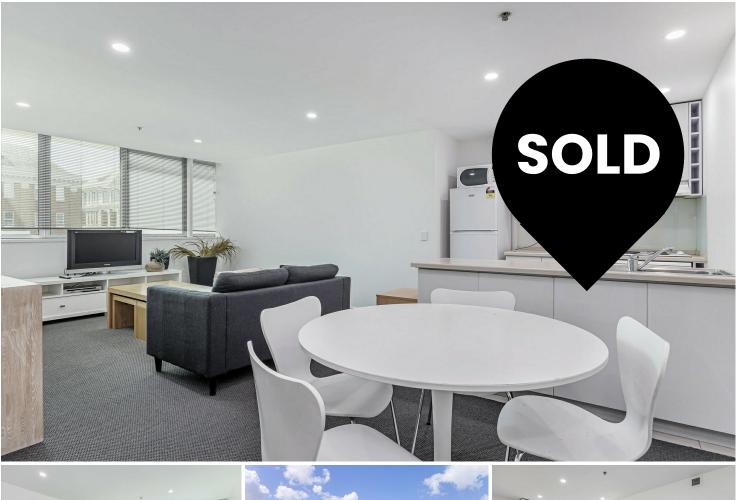

Secure access to the foyer is via a fob entry and there is also a lift system with an intercom for guests. Situated on the first level the apartment offers spacious open plan living with a neutral decor and is ready to move in or rent out, with new carpet and paint.

With a lock up and leave lifestyle this is designed for hassle free city living.

Key features

- Furniture included
- Fob entry with lift system & intercom
- Open plan living
- Kitchen has a dishwasher and ample storage
- Spacious bedrooms
- Separate laundry
- -1Car park
- Split system air conditioning