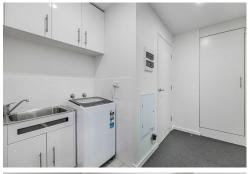

#### LJ Hooker Mile End | Woodville (08) 8352 7111

The central kitchen has an electric cooktop, under bench oven, dishwasher and great storage including overhead cupboards.

The sleek modern bathroom has a full size vanity and the shower has floor to ceiling tiles. There is also a separate laundry cupboard.

With a lock up and leave lifestyle this is designed for hassle free city living.

Key features

- Furniture included
- Fob entry with lift system & intercom
- Open plan living
- Kitchen has a dishwasher and ample storage
- Spacious bedrooms
- Separate laundry
- -1Car park
- Split system air conditioning