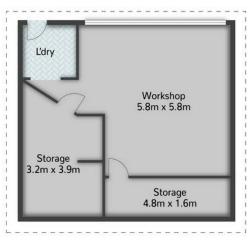

Under the home there is plenty of lock up storage, laundry, plus a large workshop. These spaces might even be able to turn into work from home, office space if needed.

The wide 18.5m frontage not only separates you from the neighbours, but also provides an access gate to the backyard, the perfect space for a caravan, boat, or work vehicles. Or great access if you wanted to add a pool down the track.