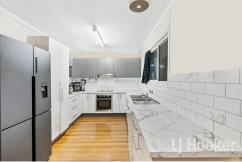

As you enter the front door into the open plan lounge and dining room, your eyes are drawn to the back of the home, the deck, and the lovely green aspect. The updated kitchen is sure to impress complete with stainless appliances, dishwasher, fully sized pantry, room for the double door fridge and ample storage and preparation space. The kitchen overlooks the large deck, the perfect place to entertain and relax. Families will love the expansive back yard with plenty of room for the swing sets and fur babies to run around.

Notable features of 63 Merchiston Street, Acacia Ridge at a glance:

- 706sqm flat block with an 18.5m frontage
- 3 good sized bedrooms
- Hardwood floors throughout the living areas with carpets in the bedrooms
- Air-conditioned, open plan lounge and dining
- Updated kitchen complete with stainless appliances, dishwasher, fully sized pantry, room for the double door fridge and ample storage and preparation space
- Large, elevated entertainment deck that flows out from the kitchen and dining area
- Bathroom with a shower over bath, with separate toilet
- Lower level that currently has multiple lockable storage
- Potential to turn downstairs into a second rumpus / living area to create more space
- Moments to two parks
- Walking distance to both Acacia Ridge State School and Watsons Road State School
- Short drive to Elizabeth Street Shopping Centre (featuring an IGA and specialty stores) & Acacia Market Place (home to Woolworths and Aldi)
- Only 17km to the CBD ensuring work and play are never too far away.