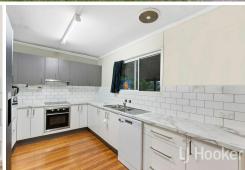

As you enter the front door into the open plan lounge and dining room, your eyes are drawn to the back of the home, the deck, and the lovely green aspect. The updated kitchen is sure to impress complete with stainless appliances, dishwasher, fully sized pantry, room for the double door fridge and ample storage and preparation space. The kitchen overlooks the large deck, the perfect place to entertain and relax. Families will love the expansive back yard with plenty of room for the swing sets and fur babies to run around.

Notable features of 63 Merchiston Street, Acacia Ridge at a glance:

- 706sqm flat block with an 18.5m frontage
- 3 good sized bedrooms
- Hardwood floors throughout the living areas with carpets in the bedrooms
- Air-conditioned, open plan lounge and dining
- Updated kitchen complete with stainless appliances, dishwasher, fully sized pantry, room for the double door fridge and ample storage and preparation space
- Large, elevated entertainment deck that flows out from the kitchen and dining area
- Bathroom with a shower over bath, with separate toilet
- Lower level that currently has multiple lockable storage
- Potential to turn downstairs into a second rumpus / living area to create more space
- Moments to two parks
- Walking distance to both Acacia Ridge State School and Watsons Road State School
- Short drive to Elizabeth Street Shopping Centre (featuring an IGA and specialty stores) & Acacia Market Place (home to Woolworths and Aldi)
- Only 17km to the CBD ensuring work and play are never too far away.