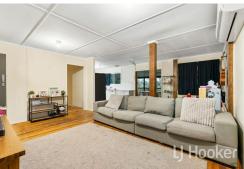

As you enter the front door into the open plan lounge and dining room, your eyes are drawn to the back of the home, the deck, and the lovely green aspect. The updated kitchen is sure to impress complete with stainless appliances, dishwasher, fully sized pantry, room for the double door fridge and ample storage and preparation space. The kitchen overlooks the large deck, the perfect place to entertain and relax. Families will love the expansive back yard with plenty of room for the swing sets and fur babies to run around.

Back inside the home are 3 good-sized bedrooms. The bathroom has a shower over bath and separate toilet down the hall. Hardwood floors flow throughout the living and dining

3 1 1 1

### Jane Elvin

0408 344 417

j.elvin@ljhookerproperty.com.au

LJ Hooker Annerley | Yeronga | Salisbury (07) 3848 7369 areas, with carpets in the bedrooms. The main living area is air-conditioned and flows throughout the home.