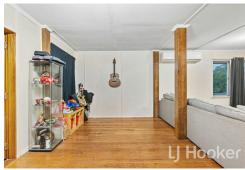

Under the home there is plenty of lock up storage, laundry, plus a large workshop. These spaces might even be able to turn into work from home, office space if needed.

The wide 18.5m frontage not only separates you from the neighbours, but also provides an access gate to the backyard, the perfect space for a caravan, boat, or work vehicles. Or great access if you wanted to add a pool down the track.