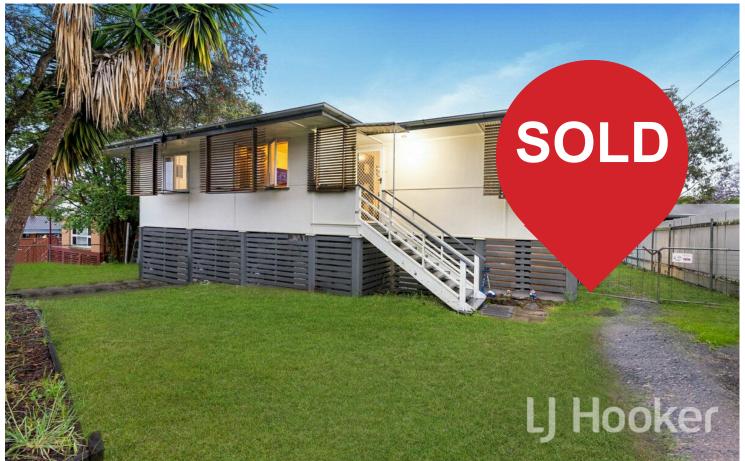

# Acacia Ridge, 63 Merchiston Street INVEST OR NEST, OPPORTUNITY KNOCKS

63 Merchiston Street has been a well-maintained home, located in a guiet p

63 Merchiston Street has been a well-maintained home, located in a quiet pocket of the rapidly growing suburb of Acacia Ridge. Positioned on a large flat 706sqm block. There is endless opportunities to make this home your own style and design. A perfect opportunity for families and investors alike

Notable features of 63 Merchiston Street, Acacia Ridge at a glance:

- 706sqm flat block with an 18.5m frontage
- 3 good sized bedrooms
- Hardwood floors throughout the living areas with carpets in the bedrooms
- Air-conditioned, open plan lounge and dining
- Updated kitchen complete with stainless appliances, dishwasher, fully sized pantry, room for the double door fridge and ample storage and preparation space
- Large, elevated entertainment deck that flows out from the kitchen and dining area
- Bathroom with a shower over bath, with separate toilet
- Lower level that currently has multiple lockable storage
- Potential to turn downstairs into a second rumpus / living area to create more space
- Moments to two parks
- Walking distance to both Acacia Ridge State School and Watsons Road State School
- Short drive to Elizabeth Street Shopping Centre (featuring an IGA and specialty stores) & Acacia Market Place (home to Woolworths and Aldi)
- Only 17km to the CBD ensuring work and play are never too far away.