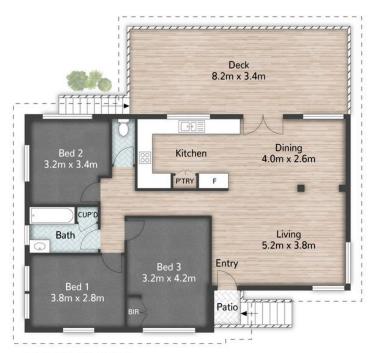

As you enter the front door into the open plan lounge and dining room, your eyes are drawn to the back of the home, the deck, and the lovely green aspect. The updated kitchen is sure to impress complete with stainless appliances, dishwasher, fully sized pantry, room for the double door fridge and ample storage and preparation space. The kitchen overlooks the large deck, the perfect place to entertain and relax. Families will love the expansive back yard with plenty of room for the swing sets and fur babies to run around.

Back inside the home are 3 good-sized bedrooms. The bathroom has a shower over bath and separate toilet down the hall. Hardwood floors flow throughout the living and dining

3 1 1 1

Notable features of 63 Merchiston Street, Acacia Ridge at a glance:

- 706sqm flat block with an 18.5m frontage
- 3 good sized bedrooms
- Hardwood floors throughout the living areas with carpets in the bedrooms
- Air-conditioned, open plan lounge and dining
- Updated kitchen complete with stainless appliances, dishwasher, fully sized pantry, room for the double door fridge and ample storage and preparation space
- Large, elevated entertainment deck that flows out from the kitchen and dining area
- Bathroom with a shower over bath, with separate toilet
- Lower level that currently has multiple lockable storage
- Potential to turn downstairs into a second rumpus / living area to create more space
- Moments to two parks
- Walking distance to both Acacia Ridge State School and Watsons Road State School
- Short drive to Elizabeth Street Shopping Centre (featuring an IGA and specialty stores) & Acacia Market Place (home to Woolworths and Aldi)
- Only 17km to the CBD ensuring work and play are never too far away.