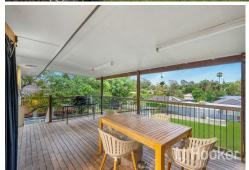

As you enter the front door into the open plan lounge and dining room, your eyes are drawn to the back of the home, the deck, and the lovely green aspect. The updated kitchen is sure to impress complete with stainless appliances, dishwasher, fully sized pantry, room for the double door fridge and ample storage and preparation space. The kitchen overlooks the large deck, the perfect place to entertain and relax. Families will love the expansive back yard with plenty of room for the swing sets and fur babies to run around.

Notable features of 63 Merchiston Street, Acacia Ridge at a glance:

- 706sqm flat block with an 18.5m frontage
- 3 good sized bedrooms
- Hardwood floors throughout the living areas with carpets in the bedrooms
- Air-conditioned, open plan lounge and dining
- Updated kitchen complete with stainless appliances, dishwasher, fully sized pantry, room for the double door fridge and ample storage and preparation space
- Large, elevated entertainment deck that flows out from the kitchen and dining area
- Bathroom with a shower over bath, with separate toilet
- Lower level that currently has multiple lockable storage
- Potential to turn downstairs into a second rumpus / living area to create more space
- Moments to two parks
- Walking distance to both Acacia Ridge State School and Watsons Road State School
- Short drive to Elizabeth Street Shopping Centre (featuring an IGA and specialty stores) & Acacia Market Place (home to Woolworths and Aldi)
- Only 17km to the CBD ensuring work and play are never too far away.