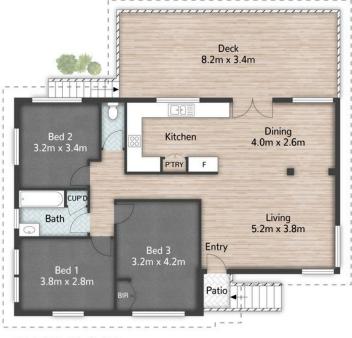

As you enter the front door into the open plan lounge and dining room, your eyes are drawn to the back of the home, the deck, and the lovely green aspect. The updated kitchen is sure to impress complete with stainless appliances, dishwasher, fully sized pantry, room for the double door fridge and ample storage and preparation space. The kitchen overlooks the large deck, the perfect place to entertain and relax. Families will love the expansive back yard with plenty of room for the swing sets and fur babies to run around.

Back inside the home are 3 good-sized bedrooms. The bathroom has a shower over bath and separate toilet down the hall. Hardwood floors flow throughout the living and dining

3 1 1 1

OFFEDS OVE

OFFERS OVER \$799,000