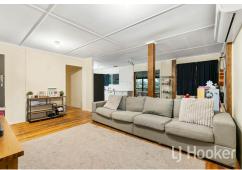

As you enter the front door into the open plan lounge and dining room, your eyes are drawn to the back of the home, the deck, and the lovely green aspect. The updated kitchen is sure to impress complete with stainless appliances, dishwasher, fully sized pantry, room for the double door fridge and ample storage and preparation space. The kitchen overlooks the large deck, the perfect place to entertain and relax. Families will love the expansive back yard with plenty of room for the swing sets and fur babies to run around.

Back inside the home are 3 good-sized bedrooms. The bathroom has a shower over bath and separate toilet down the hall. Hardwood floors flow throughout the living and dining

3 1 1 1

OFFEDS OVE

OFFERS OVER \$799,000

LJ Hooker Annerley | Yeronga | Salisbury (07) 3848 7369 areas, with carpets in the bedrooms. The main living area is air-conditioned and flows throughout the home.

Under the home there is plenty of lock up storage, laundry, plus a large workshop. These spaces might even be able to turn into work from home, office space if needed.