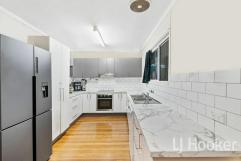

As you enter the front door into the open plan lounge and dining room, your eyes are drawn to the back of the home, the deck, and the lovely green aspect. The updated kitchen is sure to impress complete with stainless appliances, dishwasher, fully sized pantry, room for the double door fridge and ample storage and preparation space. The kitchen overlooks the large deck, the perfect place to entertain and relax. Families will love the expansive back yard with plenty of room for the swing sets and fur babies to run around.

Notable features of 63 Merchiston Street, Acacia Ridge at a glance:

- 706sqm flat block with an 18.5m frontage
- 3 good sized bedrooms
- Hardwood floors throughout the living areas with carpets in the bedrooms
- Air-conditioned, open plan lounge and dining
- Updated kitchen complete with stainless appliances, dishwasher, fully sized pantry, room for the double door fridge and ample storage and preparation space
- Large, elevated entertainment deck that flows out from the kitchen and dining area
- Bathroom with a shower over bath, with separate toilet
- Lower level that currently has multiple lockable storage
- Potential to turn downstairs into a second rumpus / living area to create more space
- Moments to two parks
- Walking distance to both Acacia Ridge State School and Watsons Road State School
- Short drive to Elizabeth Street Shopping Centre (featuring an IGA and specialty stores) & Acacia Market Place (home to Woolworths and Aldi)
- Only 17km to the CBD ensuring work and play are never too far away.