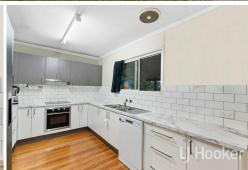

As you enter the front door into the open plan lounge and dining room, your eyes are drawn to the back of the home, the deck, and the lovely green aspect. The updated kitchen is sure to impress complete with stainless appliances, dishwasher, fully sized pantry, room for the double door fridge and ample storage and preparation space. The kitchen overlooks the large deck, the perfect place to entertain and relax. Families will love the expansive back yard with plenty of room for the swing sets and fur babies to run around.

Notable features of 63 Merchiston Street, Acacia Ridge at a glance:

- 706sqm flat block with an 18.5m frontage
- 3 good sized bedrooms
- Hardwood floors throughout the living areas with carpets in the bedrooms
- Air-conditioned, open plan lounge and dining
- Updated kitchen complete with stainless appliances, dishwasher, fully sized pantry, room for the double door fridge and ample storage and preparation space
- Large, elevated entertainment deck that flows out from the kitchen and dining area
- Bathroom with a shower over bath, with separate toilet
- Lower level that currently has multiple lockable storage
- Potential to turn downstairs into a second rumpus / living area to create more space
- Moments to two parks
- Walking distance to both Acacia Ridge State School and Watsons Road State School
- Short drive to Elizabeth Street Shopping Centre (featuring an IGA and specialty stores) & Acacia Market Place (home to Woolworths and Aldi)
- Only 17km to the CBD ensuring work and play are never too far away.