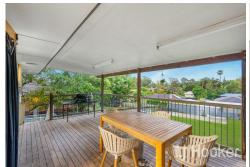

As you enter the front door into the open plan lounge and dining room, your eyes are drawn to the back of the home, the deck, and the lovely green aspect. The updated kitchen is sure to impress complete with stainless appliances, dishwasher, fully sized pantry, room for the double door fridge and ample storage and preparation space. The kitchen overlooks the large deck, the perfect place to entertain and relax. Families will love the expansive back yard with plenty of room for the swing sets and fur babies to run around.

Notable features of 63 Merchiston Street, Acacia Ridge at a glance:

- 706sqm flat block with an 18.5m frontage
- 3 good sized bedrooms
- Hardwood floors throughout the living areas with carpets in the bedrooms
- Air-conditioned, open plan lounge and dining
- Updated kitchen complete with stainless appliances, dishwasher, fully sized pantry, room for the double door fridge and ample storage and preparation space
- Large, elevated entertainment deck that flows out from the kitchen and dining area
- Bathroom with a shower over bath, with separate toilet
- Lower level that currently has multiple lockable storage
- Potential to turn downstairs into a second rumpus / living area to create more space
- Moments to two parks
- Walking distance to both Acacia Ridge State School and Watsons Road State School
- Short drive to Elizabeth Street Shopping Centre (featuring an IGA and specialty stores) & Acacia Market Place (home to Woolworths and Aldi)
- Only 17km to the CBD ensuring work and play are never too far away.