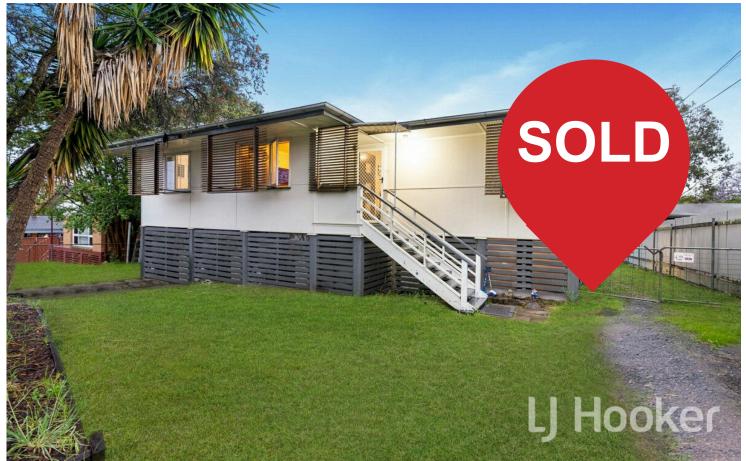

## Acacia Ridge, 63 Merchiston Street

INVEST OR NEST, OPPORTUNITY KNOCKS

63 Merchiston Street has been a well-maintained home, located in a quiet pocket of the rapidly growing suburb of Acacia Ridge. Positioned on a large flat 706sqm block. There is endless opportunities to make this home your own style and design. A perfect opportunity for families and investors alike

Notable features of 63 Merchiston Street, Acacia Ridge at a glance:

- 706sqm flat block with an 18.5m frontage
- 3 good sized bedrooms
- Hardwood floors throughout the living areas with carpets in the bedrooms
- Air-conditioned, open plan lounge and dining
- Updated kitchen complete with stainless appliances, dishwasher, fully sized pantry, room for the double door fridge and ample storage and preparation space
- Large, elevated entertainment deck that flows out from the kitchen and dining area
- Bathroom with a shower over bath, with separate toilet
- Lower level that currently has multiple lockable storage
- Potential to turn downstairs into a second rumpus / living area to create more space
- Moments to two parks
- Walking distance to both Acacia Ridge State School and Watsons Road State School
- Short drive to Elizabeth Street Shopping Centre (featuring an IGA and specialty stores) & Acacia Market Place (home to Woolworths and Aldi)
- Only 17km to the CBD ensuring work and play are never too far away.