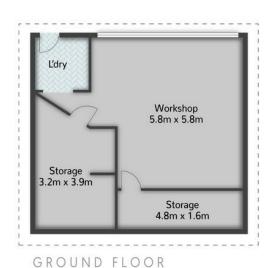

LJ Hooker Annerley | Yeronga | Salisbury (07) 3848 7369 areas, with carpets in the bedrooms. The main living area is air-conditioned and flows throughout the home.

Under the home there is plenty of lock up storage, laundry, plus a large workshop. These spaces might even be able to turn into work from home, office space if needed.