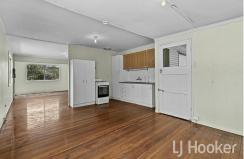

The property offers a generous living area with a separate sunroom that could double as a home office or kids' playroom. The kitchen is located at the rear and has ample space for dining and easy access to the backyard. With plenty of storage under the house, including a secure single garage, this property offers flexibility for families or investors looking to add value with updates or renovations.

Features of 544 Beatty Road at a glance:

- -602m² flat block
- -3 generous bedrooms
- -Sunroom at the front of the house
- -Spacious living room
- -Kitchen with adjoining dining space
- -Laundry downstairs
- -Backyard with potential for outdoor entertaining or landscaping projects
- -Single lock-up garage with additional storage space underneath
- -Close proximity to Acacia Ridge State School & St Fatima's Primary School, as well as numerous daycare centres.
- -Short drive to Elizabeth Street Shopping Centre (featuring an IGA and specialty stores) & Acacia Market Place (home to Woolworths and Aldi)
- -15km from the CBD