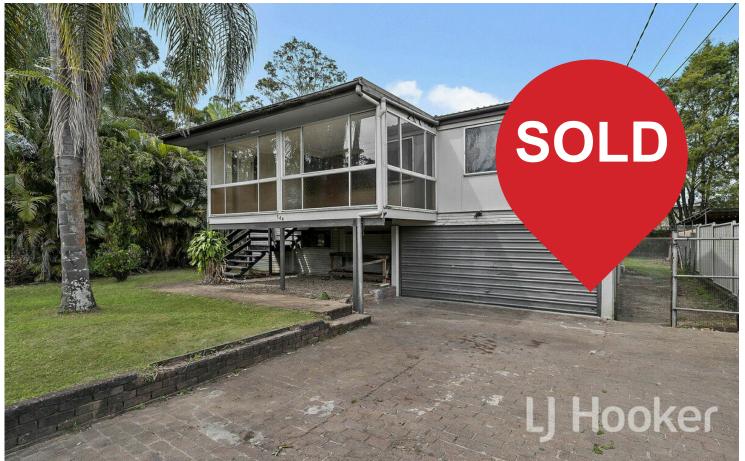

## Acacia Ridge, 544 Beatty Road

SOLD BY NICK MORRISON

This high-set, 3-bedroom, post-war property is brimming with potential, offering a unique opportunity for families or savvy investors. Conveniently located just 15 km from the Brisbane CBD, this home is ideal for anyone seeking a project property with an eye toward future growth.

The property offers a generous living area with a separate sunroom that could double as a home office or kids' playroom. The kitchen is located at the rear and has ample space for dining and easy access to the backyard. With plenty of storage under the house, including a secure single garage, this property offers flexibility for families or investors looking to add value with updates or renovations.

Features of 544 Beatty Road at a glance:

- -602m² flat block
- -3 generous bedrooms
- -Sunroom at the front of the house
- -Spacious living room
- -Kitchen with adjoining dining space
- -Laundry downstairs
- -Backyard with potential for outdoor entertaining or landscaping projects
- -Single lock-up garage with additional storage space underneath
- -Close proximity to Acacia Ridge State School & St Fatima's Primary School, as well as numerous daycare centres.
- -Short drive to Elizabeth Street Shopping Centre (featuring an IGA and specialty stores) & Acacia Market Place (home to Woolworths and Aldi)
- -15km from the CBD