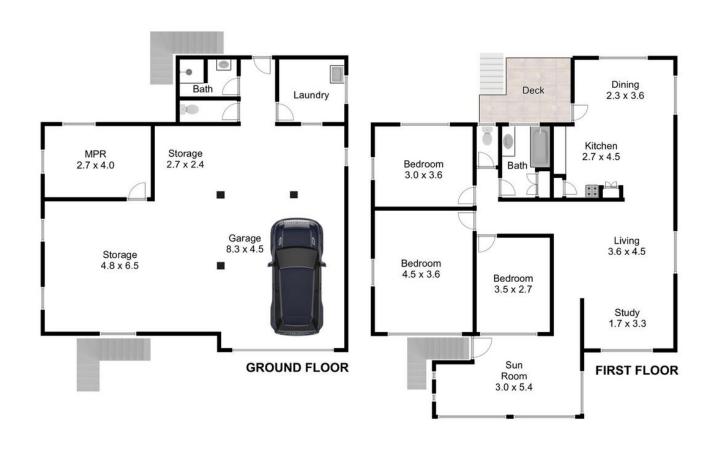

The property offers a generous living area with a separate sunroom that could double as a home office or kids' playroom. The kitchen is located at the rear and has ample space for dining and easy access to the backyard. With plenty of storage under the house, including a secure single garage, this property offers flexibility for families or investors looking to add value with updates or renovations.

Features of 544 Beatty Road at a glance:

- -602m² flat block
- -3 generous bedrooms
- -Sunroom at the front of the house
- -Spacious living room
- -Kitchen with adjoining dining space
- -Laundry downstairs
- -Backyard with potential for outdoor entertaining or landscaping projects
- -Single lock-up garage with additional storage space underneath
- -Close proximity to Acacia Ridge State School & St Fatima's Primary School, as well as numerous daycare centres.
- -Short drive to Elizabeth Street Shopping Centre (featuring an IGA and specialty stores) & Acacia Market Place (home to Woolworths and Aldi)
- -15km from the CBD

## More About this Property

| Property ID   | 1E25H31                       |
|---------------|-------------------------------|
| Property Type | House                         |
| Land Area     | 602 m²                        |
| Including     | Floorboards<br>Secure Parking |