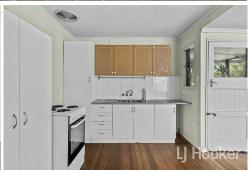

The property offers a generous living area with a separate sunroom that could double as a home office or kids' playroom. The kitchen is located at the rear and has ample space for dining and easy access to the backyard. With plenty of storage under the house, including a secure single garage, this property offers flexibility for families or investors looking to add value with updates or renovations.

Features of 544 Beatty Road at a glance:

- -602m² flat block
- -3 generous bedrooms
- -Sunroom at the front of the house
- -Spacious living room
- -Kitchen with adjoining dining space
- -Laundry downstairs
- -Backyard with potential for outdoor entertaining or landscaping projects
- -Single lock-up garage with additional storage space underneath
- -Close proximity to Acacia Ridge State School & St Fatima's Primary School, as well as numerous daycare centres.
- -Short drive to Elizabeth Street Shopping Centre (featuring an IGA and specialty stores) & Acacia Market Place (home to Woolworths and Aldi)
- -15km from the CBD