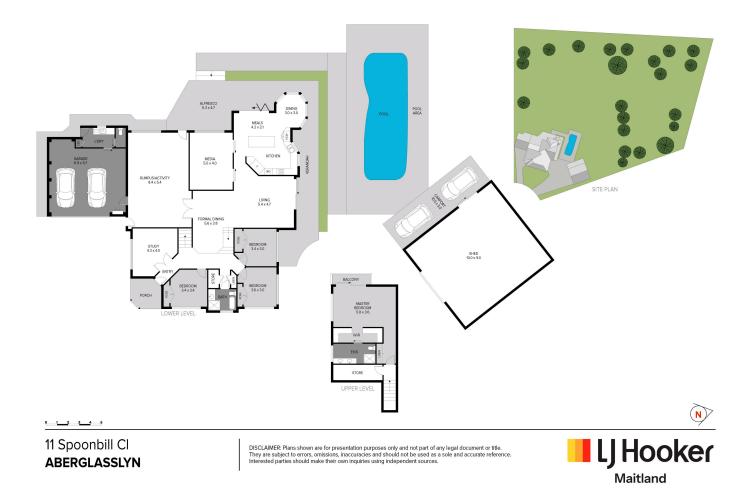

Commanding in nature, & set on a robust 8,436sqm of land, this substantial 5 bedroom, 2 bathroom family home locked and loaded with all of today's "must haves"!

This home combines functionality and style across three thoughtfully designed levels. The ground level encompasses expansive living spaces, with 3 on offer plus formal dining & the remodeled kitchen & casual eats that boasts stone benchtops & quality appliances sure to keep the home chef happy. The living areas all open out to the undercover deck that overlooks the massive inground pool or BBQ area over the forever green sprawling grounds.

The middle floor where you entry offers you the 5th bedroom which is currently used as a

**Disclaimer:** All information contained therein is gathered from relevant third parties sources. We cannot guarantee or give any warranty about the information provided. Interested parties must rely solely on their own enquiries.

For Sale \$1,462,000

View ljhooker.com.au/1DR4F6H

Contact

Todd Fisher 0438 592 920 tfisher.maitland@ljhooker.com.au Ben Cotton

0434 638 822 bcotton.maitland@ljhooker.com.au

LJ Hooker Maitland (02) 4933 5511 study, plus the remaining 3 bedrooms & main bathroom that features floor to ceiling tiles & a large separate bath to soothe the day away. Upstairs, the private parents suite is found, complete with its own Romeo & Juliette balcony that takes in sweeping views over the acreage & further distant mountain ranges....an ideal space to enjoy your morning coffee ritual or evening Chardonay.

Brilliant side access to the home is generously given, and on site a huge 10m by 9m powered & insulated garage is on offer, with mezzanine storage in place plus the attached 3 x 10 caravan port.

Summers have never looked better, with the undercover alfresco area a perfect spot for those who like to entertain or simply a private retreat to enjoy at your leisure, overlooking the massive in-ground pool. The lower portion of the acreage is open & untouched; and a perfect spot for the kids & pets to run freely, or to take part in strongly contested games of backyard cricket!