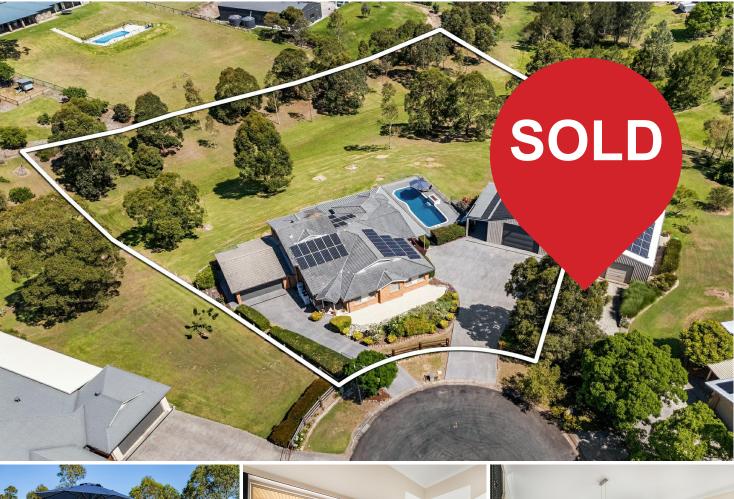

## Aberglasslyn, 11 Spoonbill Close Quality Family Home In Pristine Condition Throughout

If style, quality and size mean everything to you then this stunning residence set in an elevated Aberglasslyn location must have it all!

Commanding in nature, & set on a robust 8,436sqm of land, this substantial 5 bedroom, 2 bathroom family home locked and loaded with all of today's "must haves"!

This home combines functionality and style across three thoughtfully designed levels. The ground level encompasses expansive living spaces, with 3 on offer plus formal dining & the remodeled kitchen & casual eats that boasts stone benchtops & quality appliances sure to keep the home chef happy. The living areas all open out to the undercover deck that overlooks the massive inground pool or BBQ area over the forever green sprawling grounds.

Brilliant side access to the home is generously given, and on site a huge 10m by 9m powered & insulated garage is on offer, with mezzanine storage in place plus the attached 3 x 10 caravan port.

Summers have never looked better, with the undercover alfresco area a perfect spot for those who like to entertain or simply a private retreat to enjoy at your leisure, overlooking the massive in-ground pool. The lower portion of the acreage is open & untouched; and a perfect spot for the kids & pets to run freely, or to take part in strongly contested games of backyard cricket!

With size a plenty, and vendors ready to relocate - this is an ideal time to make your move into 11 Spoonbill Close, and we invite your inspection.

Proudly marketed by LJ Hooker Maitland, please call exclusive agents Todd Fisher 0438 592 920 or Ben Cotton 0434 638 822 - 7 days for all inspections & further information.