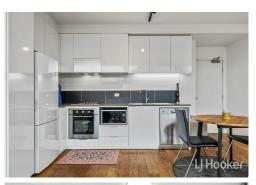

As you step into this stylish home, you'll find a modern kitchen equipped with quality stainless steel appliances and ample storage, making meal preparation a breeze. Timber floorboards flow throughout, enhancing the open-plan living and meals area, which seamlessly extends to a private balcony. This design maximizes space and natural light, creating an inviting atmosphere perfect for both relaxation and entertaining.