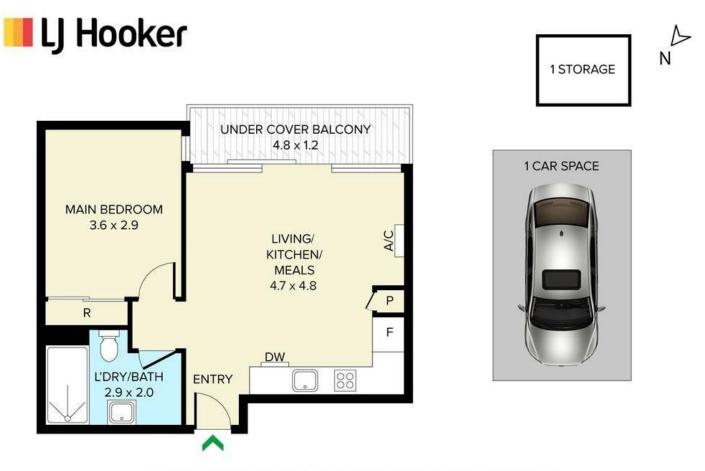

The apartment also includes a secure car space and a generously sized storage cage, offering both convenience and peace of mind. In addition to on-street parking, ample visitor parking is available, making it easy to host guests.

THIS PLAN IS NOT TO SCALE. MEASUREMENTS ARE INDICATIVE AND IN METRES. SITE PLAN REFLECTS APPROXIMATE POSITION OF BUILDINGS ON PROPERTY ONLY AND IS NOT AN ACCURATE REPRESENTATION OF VEGETATION AND OTHER EXTERNAL LANDSCAPE FEATURES. THIS PLAN SHOULD NOT BE RELIED UPON AND INTERESTED PARTIES SHOULD MAKE THEIR OWN ENQUIRIES.

floorpik by scandipik

LJ Hooker City Residential (03) 9600 2166

**Disclaimer:** All information contained therein is gathered from relevant third parties sources. We cannot guarantee or give any warranty about the information provided. Interested parties must rely solely on their own enquiries.