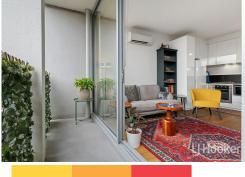

As you step into this stylish home, you'll find a modern kitchen equipped with quality stainless steel appliances and ample storage, making meal preparation a breeze. Timber floorboards flow throughout, enhancing the open-plan living and meals area, which seamlessly extends to a private balcony. This design maximizes space and natural light, creating an inviting atmosphere perfect for both relaxation and entertaining.