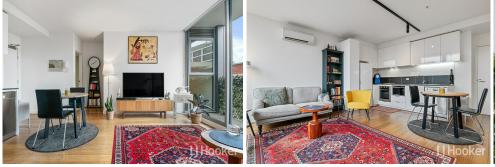

As you step into this stylish home, you'll find a modern kitchen equipped with quality stainless steel appliances and ample storage, making meal preparation a breeze. Timber floorboards flow throughout, enhancing the open-plan living and meals area, which seamlessly extends to a private balcony. This design maximizes space and natural light, creating an inviting atmosphere perfect for both relaxation and entertaining.