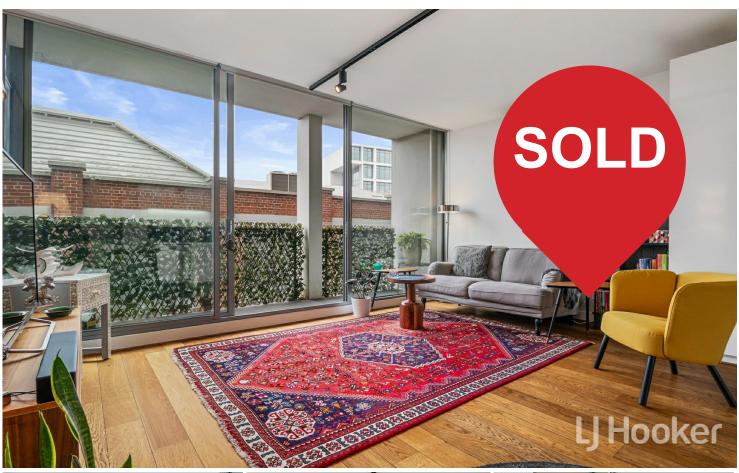

## Abbotsford, 208/12 Trenerry Crescent Elegant Home in the Serene 'Hank Dye' Building

Discover a harmonious blend of elegance and convenience in this exquisite one-bedroom, one-bathroom apartment with a secured car park in Abbotsford. Designed with superior craftsmanship, this home features a secure intercom and double-glazed windows, ensuring a quality and peaceful living environment.

As you step into this stylish home, you'll find a modern kitchen equipped with quality stainless steel appliances and ample storage, making meal preparation a breeze. Timber floorboards flow throughout, enhancing the open-plan living and meals area, which seamlessly extends to a private balcony. This design maximizes space and natural light, creating an inviting atmosphere perfect for both relaxation and entertaining.