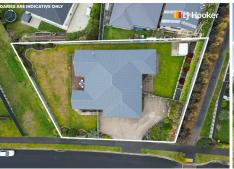

## Abbotsford, 79 Severn Street Relaxed Charm In Grand Vista

I am proud to bring to the market this stunning 9 year old Stonewood family home, located in the sought after Grand Vista subdivision. This beautifully presented home is tastefully designed and loaded with features you will love from the moment you enter. With modern neutral colours throughout and high quality finishes, the home offers a bright and spacious interior. The massive open plan kitchen, dining, lounge and family areas are simply stunning. It features a big Woodman Tarras woodfire and large heat pump to control the warmth and cooling all year around. Set for all day sun and views over the surrounding hills, this large 240m2 +/- dwelling, sits on a fully fenced quarter acre level section. Secure for the children & pets to play safely. With three double bedrooms, all with wardrobes, master with ensuite and walk-in wardrobe. Generous family bathroom with bath & shower, separate toilet and laundry. A garage with internal access, large enough for three cars or two with a workshop, and ladder access to overhead storage space. You will love the sun drenched wooden deck area which offers harmonious indoor/outdoor living for entertaining family, friends, and lots of barbequing over those warm summer nights. Come along and

## More About this Property

| 6YQGEX                 |
|------------------------|
| House                  |
| 240 m <sup>2</sup>     |
| 1028 m²                |
| Ensuite<br>Toilets (2) |
|                        |