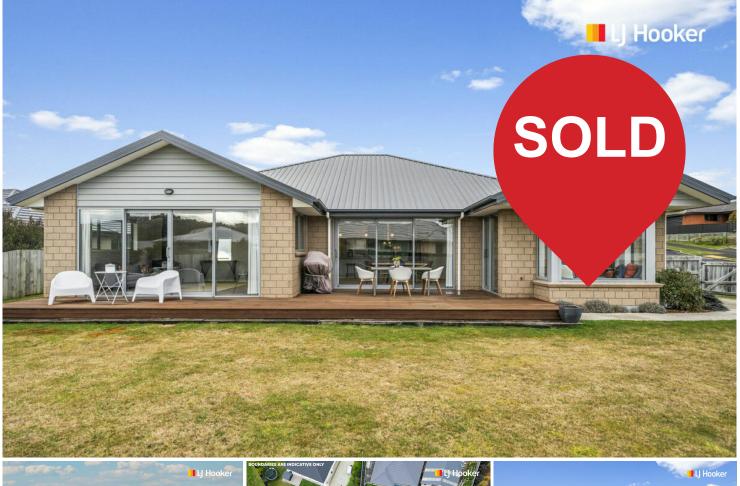

## Abbotsford, 79 Severn Street Relaxed Charm In Grand Vista

I am proud to bring to the market this stunning 9 year old Stonewood family home, located in the sought after Grand Vista subdivision. This beautifully presented home is tastefully designed and loaded with features you will love from the moment you enter. With modern neutral colours throughout and high quality finishes, the home offers a bright and spacious interior. The massive open plan kitchen, dining, lounge and family areas are simply stunning. It features a big Woodman Tarras woodfire and large heat pump to control the warmth and cooling all year around. Set for all day sun and views over the surrounding hills, this large 240m2 +/- dwelling, sits on a fully fenced quarter acre level section. Secure for the children & pets to play safely. With three double bedrooms, all with wardrobes, master with ensuite and walk-in wardrobe. Generous family bathroom with bath & shower, separate toilet and laundry. A garage with internal access, large enough for three cars or two with a workshop, and ladder access to overhead storage space. You will love the sun drenched wooden deck area which offers harmonious indoor/outdoor living for entertaining family, friends, and lots of barbequing over those warm summer nights. Come along and