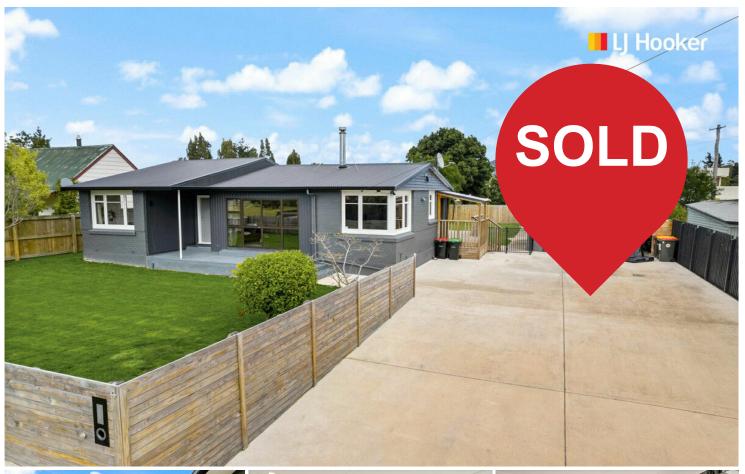

# Completely Transformed in the Best Location

Auction Location: LJ Hooker Dunedin Office, 63 Musselburgh Rise

There's no denying Lambert Street is a tightly held part of Abbotsford for a number of genuine reasons. The level sections, idyllic positioning for sun and shelter, in addition to the family-orientated community, all contribute to make this a prime real estate investment. Our owners have undertaken a complete refurbishment of this 1960's home, which includes a meaningful extension at the rear of the property, to ensure the new owners will experience a high degree of luxury and lifestyle. The home now comprises four bedrooms + an office, two bathrooms (master with tiled ensuite), ducted heating + a woodburner, and the 958sqm block is a family dream. You will also be sure to appreciate, and maximise, the use of the large utility room which is located behind the garage, meaning this segregated space offers so many options to suit a wide range of purposes. There is a generous amount of off-street parking via the sealed driveway and plenty of lawn for family life. This complete package would best be defined as a very rare offering in a very special