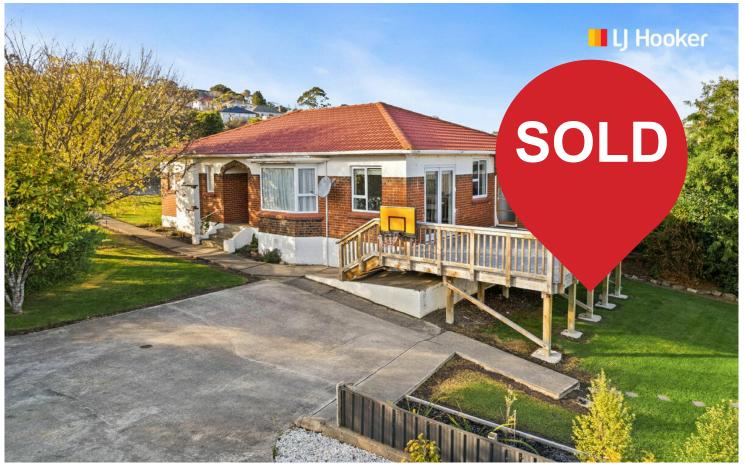

## Solid Brick Home in Popular Street

Situated in popular Abbotsford, just a hop and a skip from Abbotsford school or a short stroll into Green Island shops/cafes/services, this 3 double-bedroom brick property is a certain winner for those wanting an affordable option with opportunity to enhance. The spacious open plan, double glazed living/dining area bathes in natural light and opens out onto the sun-drenched deck, where you'll also find a nicely landscaped rear section and off-street parking for two vehicles.

The home features underfloor/ceiling insulation and a ventilation system, together with two heatpumps ensuring easy comfortable living, along with significant rewiring and aluminium joinery throughout. Additional value could be added easily to this lovely home with cosmetic upgrades or choose to go a bit further with the knowledge that your investment will be protected in this location.