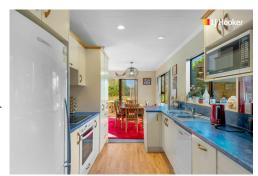

This home features four bedrooms, with three upstairs offering gorgeous views, an openplan kitchen and dining area warmed by a woodfire, heat pump, and heat transfer system. Having two bathrooms and a separate toilet, it offers convenience and comfort for everyone.