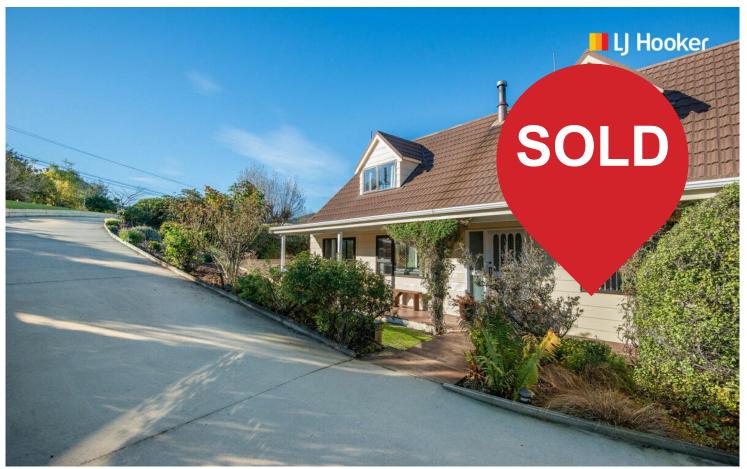

## **Abbotsford, 14 Penrich Street**

Sad to leave but excited about their new home!!!

The owners are reluctantly selling after 33 years, giving you the rare chance to make it yours! Designed with family comfort in mind, this bright and thoughtfully arranged home offers a touch of sophistication at every turn. The spacious master bedroom boasts a walk in wardrobe and views of the surrounding property, while the inviting outdoor entertainment areas offer the utmost privacy.

Within the confines of the property, charming outdoor spaces await you, with the established gardens wrapping around the property and complete with dual access from Lethaby Street or 14 Penrich Street. Additionally, there is good sized garaging with a large

Set on a sprawling 1012sqm (more or less) established section, this property is in a prime location that's just a short stroll from the Green Island Rugby Club and only a 10-minute drive to Dunedin's CBD. With all your local amenities close by, convenience is truly at your fingertips.