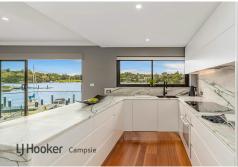

Chef's will adore the gourmet marble kitchen with state-of-the-art appliances, an integrated fridge and freezer, dishwasher and designer lighting, while interiors transition seamlessly to a superb entertainers' balcony with an automated