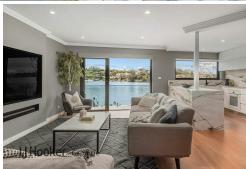

Enjoying an elevated and wonderfully private setting with sweeping views across the Parramatta River, it reveals an incredible layout with vast open plan living and dining areas flooded with natural light.

Chef's will adore the gourmet marble kitchen with state-of-the-art appliances, an integrated fridge and freezer, dishwasher and designer lighting, while interiors transition seamlessly to a superb entertainers' balcony with an automated