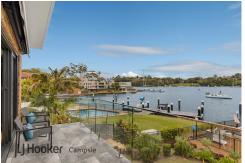

Enjoying an elevated and wonderfully private setting with sweeping views across the Parramatta River, it reveals an incredible layout with vast open plan living and dining areas flooded with natural light.

• Residents enjoy access to pool, landscaped lawn and jetty

Property Size: Total 123sqm approx.

Strata Levies: \$1417.50 per quarter approx. Council Rates: \$365.00 per quarter approx. Water Rates: \$173.29 per quarter approx.