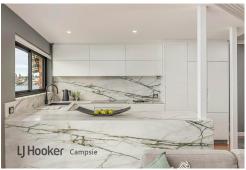

Chef's will adore the gourmet marble kitchen with state-of-the-art appliances, an integrated fridge and freezer, dishwasher and designer lighting, while interiors transition seamlessly to a superb entertainers' balcony with an automated