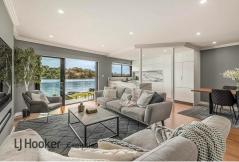

Enjoying an elevated and wonderfully private setting with sweeping views across the Parramatta River, it reveals an incredible layout with vast open plan living and dining areas flooded with natural light.

Chef's will adore the gourmet marble kitchen with state-of-the-art appliances, an integrated fridge and freezer, dishwasher and designer lighting, while interiors transition seamlessly to a superb entertainers' balcony with an automated