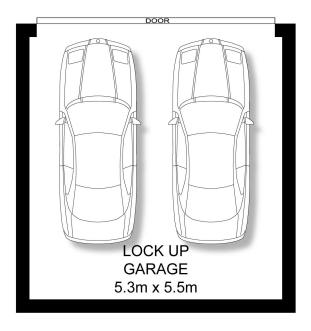

Further highlights include a deluxe marble main bathroom with bath and shower, a stone appointed internal laundry, plentiful storage and an oversized remote double garage.

Residents enjoy access to the complex beautifully landscaped grounds as well as an outdoor swimming pool and jetty.

This incredible apartment is conveniently located close to village shops and cafés, quality schools and public transport.

- Breathtaking views over complex grounds & Parramatta River
- · Striking architectural renovation finished to highest standards
- Vast open plan living and dining flooded with natural light
- Gourmet marble kitchen, designer lighting, premium fittings
- Integrated fridge/freezer and dishwasher, abundant storage
- Sun soaked entertainers' terrace with automated awning
- Well-sized bedrooms, main w/ wall-to-wall built-in robes
- Designer marble bathrooms, main bedroom with ensuite
- Internal laundry, marble appointments, plantation shutters
- Polished timber floorboards, high ceilings, crisp white walls
- Oversized secure remote double garage, boutique complex