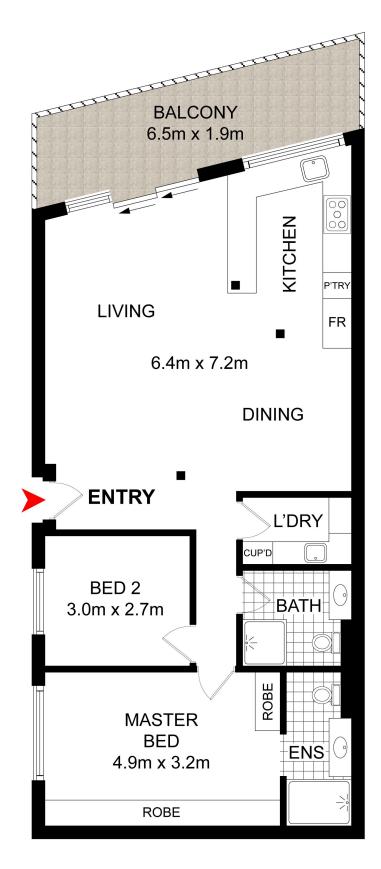

Enjoying an elevated and wonderfully private setting with sweeping views across the Parramatta River, it reveals an incredible layout with vast open plan living and dining areas flooded with natural light.

#### **Peter Kassas**

0404 003 320 peter@ljhcampsie.com.au

awning.

Accommodation comprises two light filled bedrooms. The main bedroom features wall-to-wall built-in wardrobes and a chic marble appointed ensuite.

Further highlights include a deluxe marble main bathroom with bath and shower, a stone appointed internal laundry, plentiful storage and an oversized remote double garage.

Residents enjoy access to the complex beautifully landscaped grounds as well as an outdoor swimming pool and jetty.

• Residents enjoy access to pool, landscaped lawn and jetty

Property Size: Total 123sqm approx.

Strata Levies: \$1417.50 per quarter approx. Council Rates: \$365.00 per quarter approx. Water Rates: \$173.29 per quarter approx.