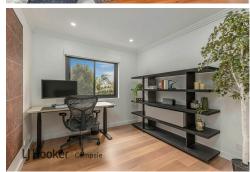

Enjoying an elevated and wonderfully private setting with sweeping views across the Parramatta River, it reveals an incredible layout with vast open plan living and dining areas flooded with natural light.

Chef's will adore the gourmet marble kitchen with state-of-the-art appliances, an integrated fridge and freezer, dishwasher and designer lighting, while interiors transition seamlessly to a superb entertainers' balcony with an automated