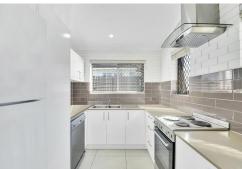

#### Features Include:

- \*Renovations completed to unit; with carpet bedrooms, tiles to wet areas and living room, painting throughout, kitchen cupboards to be upgraded along with bathroom area.
- \*Low maintenance lowset brick construction
- \*Beautiful cathedral ceilings
- \*Private entrance
- \*Two bedrooms, both with built-ins & ceiling fans
- \*Main bedroom includes air conditioning
- \*Spacious lounge/dining area with air conditioning