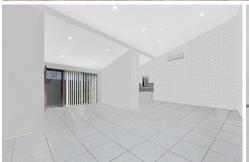

#### Features Include:

- \*Renovations completed to unit; with carpet bedrooms, tiles to wet areas and living room, painting throughout, kitchen cupboards to be upgraded along with bathroom area.
- \*Low maintenance lowset brick construction
- \*Beautiful cathedral ceilings
- \*Private entrance
- \*Two bedrooms, both with built-ins & ceiling fans
- \*Main bedroom includes air conditioning
- \*Spacious lounge/dining area with air conditioning