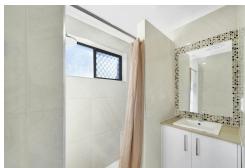

#### Features Include:

- \*Renovations completed to unit; with carpet bedrooms, tiles to wet areas and living room, painting throughout, kitchen cupboards to be upgraded along with bathroom area.
- \*Low maintenance lowset brick construction
- \*Beautiful cathedral ceilings
- \*Private entrance
- \*Two bedrooms, both with built-ins & ceiling fans
- \*Main bedroom includes air conditioning
- \*Spacious lounge/dining area with air conditioning