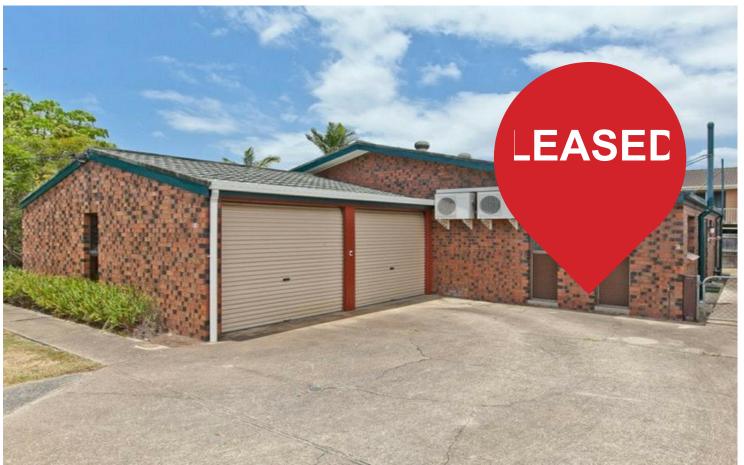

# Zillmere, 2/12 Ardill Street

## TWO BEDROOM UNIT IN A CONVENIENT LOCATION!!

Positioned on a whisper quiet inside street, this duplex is within walking distance of Zillmere train station and within easy reach of the Brisbane CBD (12km), Prince Charles Hospital and Westfield Chermside Shopping Centre (5 minute drive). The unit had been fully renovated within.

#### Features Include:

- \*Renovations completed to unit; with carpet bedrooms, tiles to wet areas and living room, painting throughout, kitchen cupboards to be upgraded along with bathroom area.
- \*Low maintenance lowset brick construction
- \*Beautiful cathedral ceilings
- \*Private entrance
- \*Two bedrooms, both with built-ins & ceiling fans
- \*Main bedroom includes air conditioning
- \*Spacious lounge/dining area with air conditioning