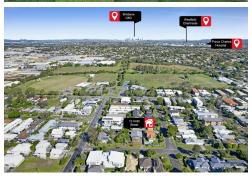

## TWO BEDROOM UNIT IN A CONVENIENT LOCATION!!

Positioned on a whisper quiet inside street, this duplex is within walking distance of Zillmere train station and within easy reach of the Brisbane CBD (12km), Prince Charles Hospital and Westfield Chermside Shopping Centre (5 minute drive). The unit had been fully renovated within.