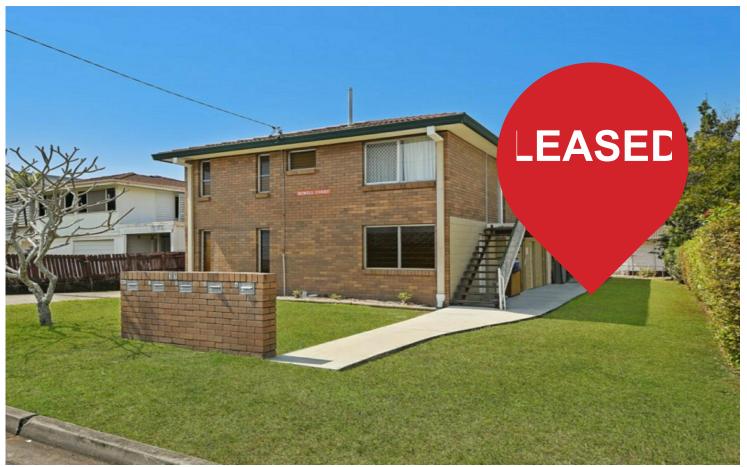

# Zillmere, 1/37 Rowell Street

Super Convenient, Renovated Unit

This ground floor unit is ideally located to all amenities and transport and has been recently upgraded. Offering;

- \* Two bedrooms with carpet
- \* Refurbished bathroom
- \* Recently renovated kitchen
- \* Open plan living with air conditioning
- \* Ceiling fans in bedrooms
- \* Near new flooring throughout
- \* Single lock up garage

This fantastic unit won't last long so be sure to add this one to your inspection list.

Would you like to view this property?