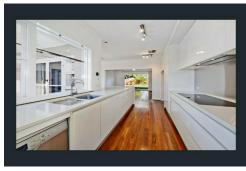

## Spacious 3 Bedroom Home

This amazing property in Yokine has a lot to offer.

- 3 good size bedrooms
- Spacious living areas
- Modern bathroom
- Good size kitchen with dishwasher and modern benchtops
- Paved back garden.
- Grassed areas to the front of the property.
- Reverse cycle A/C
- Induction stove top
- Timber flooring throughout
- Gas bayonet to lounge-