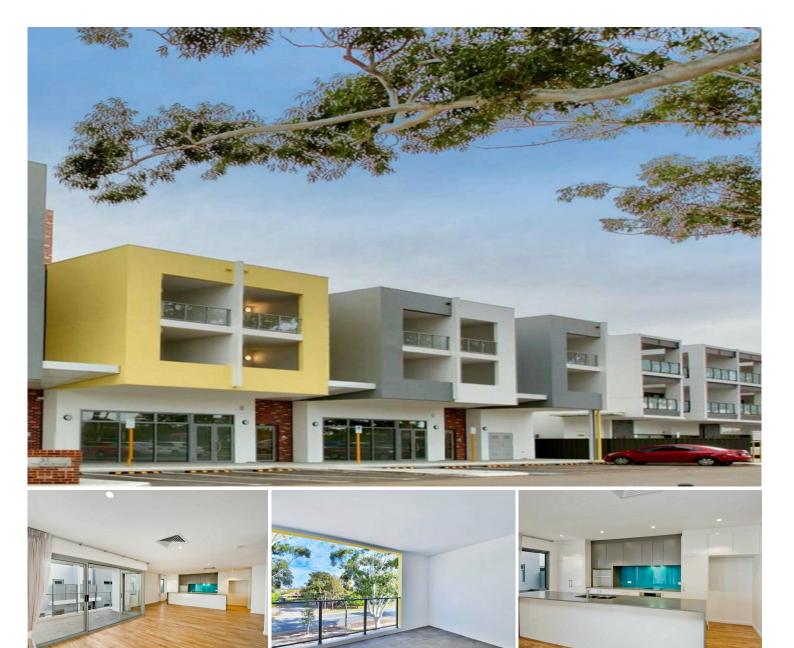

## Yokine, 20/31 Blythe Avenue

Apartment in great location

Featuring;

- \* Huge open plan living area
- \* Stunning kitchen with stone benchtops, Miele oven & induction cooktop & Bosch dishwasher
- \* Master suite with walk in robe
- \* Second queen side bedroom with built in robe
- \* Bathroom tiles floor to ceiling
- \* Assigned parking bay
- \* Secure storage room
- \* State of the art security & intercom system
- \* Internet ready
- \* Electric vehicle charging stations
- \* No pets
- \* Quality fittings and fixtures